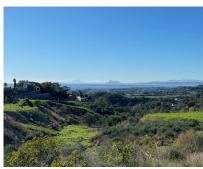

## Sales - Plot - New Golden Mile 795.000€

Plot

Ref.-ID: MIBGR4187002

**New Golden Mile** 

3176 m2

LARGE PLOT FOR LUXURY VILLA Plot Size: 3,176 m<sup>2</sup> Max Build: 500m<sup>2</sup> plus basement and porches Large plot with unobstructed panoramic, south-western sea view to Gibraltar and Morocco and mountains. Close to beach (2km), great restaurants, supermarkets, hospital, schools etc. La Panera on the New Golden Mile between San Pedro and Estepona is a beautiful and peaceful area, only 10 to 12 minutes from Puerto Banus. High quality urbanisation with luxury villas. All services are in place.