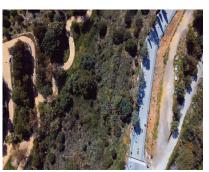

## Sales - Plot - Benalmadena Costa 650.000€

Ref.-ID: MIBGR4193743 Benalmadena Costa Plot

## 1991 m2

UNIQUE INVESTMENT OPPORTUNITY in Benalmádena Costa. SITUATED in La Capellanía next to Reserva del Higuerón. Totally surrounded by urbanised green areas. SEA VIEWS. Plot 400 metres from the beach of Carvajal. TO BUILD 1, 2 or 3 VILLAS. Land classified as type U1 single-family, several options to build, all of them with large gardens, swimming pools, terraces and independent garages. URBAN DATA Surface area: 1991 m2 Occupation: 25% 497m2 Buildable area: 0,38 756m2 Minimum plot to segregate: 600m2 CONTACT us without obligation to visit the property and obtain the technical and economic report of the investment. We provide FREE advice from our team of architects who will inform you of the different options to get the most out of the property. ABOUT BENALMADENA Located on the Costa del Sol, Benalmadena is one of the most attractive areas for property investment in Spain, thanks to its growing tourist and residential demand. With an excellent climate, quality beaches and a modern infrastructure, the town offers a high quality of life surrounded by the best services. The marina and the popular Paloma Park reinforce its attractiveness, while the development of new housing and tourist projects increases its long-term value. Benalmádena is an excellent option for investors looking to diversify their portfolio in an established and expanding destination. (\*) Real estate fees included in the sale price. Not included expenses inherent to the purchase such as ITP, AJD, notary, registry, etc.