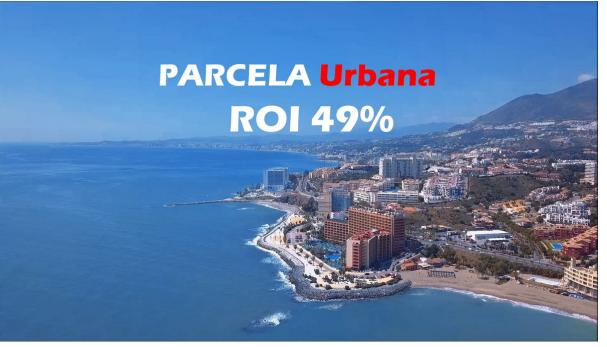

## 1991 m2

UNIQUE INVESTMENT OPPORTUNITY in Benalmádena Costa. SITUATED in La Capellanía next to Reserva del Higuerón. Totally surrounded by urbanised green areas. SEA VIEWS. Plot 400 metres from the beach of Carvajal. TO BUILD 1, 2 or 3 VILLAS. Land classified as type U1 single-family, several options to build, all of them with large gardens, swimming pools, terraces and independent garages. URBAN DATA Surface area: 1991 m2 Occupation: 25% 497m2 Buildable area: 0,38 756m2 Minimum plot to segregate: 600m2 CONTACT us without obligation to visit the property and obtain the technical and economic report of the investment. We provide FREE advice from our team of architects who will inform you of the different options to get the most out of the property. ABOUT BENALMADENA Located on the Costa del Sol, Benalmadena is one of the most attractive areas for property investment in Spain, thanks to its growing tourist and residential demand. With an excellent climate, quality beaches and a modern infrastructure, the town offers a high quality of life surrounded by the best services. The marina and the popular Paloma Park reinforce its attractiveness, while the development of new housing and tourist projects increases its long-term value. Benalmádena is an excellent option for investors looking to diversify their portfolio in an established and expanding destination. (\*) Real estate fees included in the sale price. Not included expenses inherent to the purchase such as ITP, AJD, notary, registry, etc.