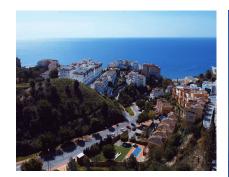

## 1991 m2

UNIQUE INVESTMENT OPPORTUNITY in Benalmádena Costa. SITUATED in La Capellanía next to Reserva del Higuerón. Totally surrounded by urbanised green areas. SEA VIEWS. Plot 400 metres from the beach of Carvajal. TO BUILD 1, 2 or 3 VILLAS. Land classified as type U1 single-family, several options to build, all of them with large gardens, swimming pools, terraces and independent garages. URBAN DATA Surface area: 1991 m2 Occupation: 25% 497m2 Buildable area: 0,38 756m2 Minimum plot to segregate: 600m2 CONTACT us without obligation to visit the property and obtain the technical and economic report of the investment. We provide FREE advice from our team of architects who will inform you of the different options to get the most out of the property. ABOUT BENALMADENA Located on the Costa del Sol, Benalmadena is one of the most attractive areas for property investment in Spain, thanks to its growing tourist and residential demand. With an excellent climate, quality beaches and a modern infrastructure, the town offers a high quality of life surrounded by the best services. The marina and the popular Paloma Park reinforce its attractiveness, while the development of new housing and tourist projects increases its long-term value. Benalmádena is an excellent option for investors looking to diversify their portfolio in an established and expanding destination. (\*) Real estate fees included in the sale price. Not included expenses inherent to the purchase such as ITP, AJD, notary, registry, etc.