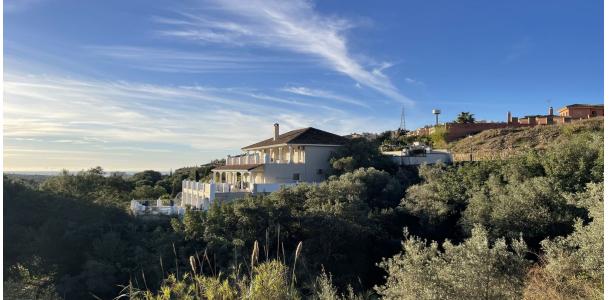

## 1204 m2

GREAT INVESTMENT OPPORTUNITY IN ELVIRIA The plot is located on the first line of Santa Maria Golf and enjoys partial sea views. This project is only 1,7 km to the centre of Elvira and 2,4 km to the beach, where you will find all kinds of services, such as restaurants, supermarkets, banks, hotels, etc. Also, enjoy one of the beautiful sandy beaches with charming beach restaurants and the famous beach club Nikki Beach. Due to its positioning and the east facing, the spacious plot overlooks the beautiful Mediterranean and the Santa Maria Golf Course. The plot size is 1,204 sqm, and you can be built one villa. The urban regulations that apply to this plot are the following: EU-4 Buildability 0.20 m²t/m²s Occupation 0.25% Maximum height 7.5 meters Elviria is a popular residential community located in the eastern part of Marbella, about 15 minutes drive to Marbella city centre and 25 minutes drive to the international airport of Malaga. Also, you will find nearby some of the best international schools, such as the English International College, the Deutsche Schule and Colegio Ecos.