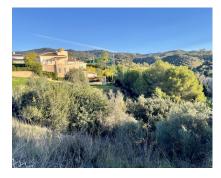

## 1204 m2

GREAT INVESTMENT OPPORTUNITY IN ELVIRIA The plot is located on the first line of Santa Maria Golf and enjoys partial sea views. This project is only 1,7 km to the centre of Elvira and 2,4 km to the beach, where you will find all kinds of services, such as restaurants, supermarkets, banks, hotels, etc. Also, enjoy one of the beautiful sandy beaches with charming beach restaurants and the famous beach club Nikki Beach. Due to its positioning and the east facing, the spacious plot overlooks the beautiful Mediterranean and the Santa Maria Golf Course. The plot size is 1,204 sqm, and you can be built one villa. The urban regulations that apply to this plot are the following: EU-4 Buildability 0.20 m²t/m²s Occupation 0.25% Maximum height 7.5 meters Elviria is a popular residential community located in the eastern part of Marbella, about 15 minutes drive to Marbella city centre and 25 minutes drive to the international airport of Malaga. Also, you will find nearby some of the best international schools, such as the English International College, the Deutsche Schule and Colegio Ecos.