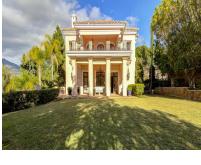

## Sales - House - Río Real 3.158.000€

Ref.-ID: MIBGR4227610 Río Real House

Community: 3,996 EUR / year IBI: 3,389 EUR / year

Rubbish: 180 EUR / year

492 m2

1418 m2

Elegant classic style villa set in a fully gated complex of only six villas in the beautiful area of Rio Real. This immaculate property is surrounded by a magnificent garden with heated swimming pool accessed from the lower level of the villa, and the main entrance enjoys a lovely fountain surrounded by various plants. Accommodation comprises on entrance level: a spacious hall with guest toilet; a large bright living room with high ceiling, fireplace and access to covered porch and garden; separate dining room; a fully fitted and equipped Italian kitchen with breakfast area, a small balcony and access to west-facing terrace with fantastic golf views. Upstairs: master bedroom suite with fireplace, kitchenette, walk-in wardrobe and access to a large south-facing terrace with wonderful views to the surrounding nature, golf and some sea; a further bedroom with en-suite bathroom and 2 balconies, currently used as a study. Lower garden level: another spacious living room with fireplace and access to garden and swimming pool area; a spacious, fully fitted and equipped second kitchen; laundry room with English patio window, could be converted into a gym or a home cinema room; 2 spacious bedrooms with en-suite bathrooms, both with access to garden and pool area; machine room with independent access under the covered carport with WC, sink and water deposit. The villa has under-floor heating, wooden (iroco) windows throughout, Aerothermy system, solar pannels. A wonderful family home either for holidays or year-round living in a very tranguil and secure environment