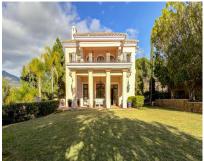

## Sales - House - Río Real 3.158.000€

Ref.-ID: MIBGR4227610 Río Real House

Community: 3,996 EUR / year IBI: 3,389 EUR / year

Rubbish: 180 EUR / year

492 m2

1418 m2

Elegant classic style villa set in a fully gated complex of only six villas in the beautiful area of Rio Real. This immaculate property is surrounded by a magnificent garden with heated swimming pool accessed from the lower level of the villa, and the main entrance enjoys a lovely fountain surrounded by various plants. Accommodation comprises on entrance level: a spacious hall with guest toilet; a large bright living room with high ceiling, fireplace and access to covered porch and garden; separate dining room; a fully fitted and equipped Italian kitchen with breakfast area, a small balcony and access to west-facing terrace with fantastic golf views. Upstairs: master bedroom suite with fireplace, kitchenette, walk-in wardrobe and access to a large south-facing terrace with wonderful views to the surrounding nature, golf and some sea; a further bedroom with en-suite bathroom and 2 balconies, currently used as a study. Lower garden level: another spacious living room with fireplace and access to garden and swimming pool area; a spacious, fully fitted and equipped second kitchen; laundry room with English patio window, could be converted into a gym or a home cinema room; 2 spacious bedrooms with en-suite bathrooms, both with access to garden and pool area; machine room with independent access under the covered carport with WC, sink and water deposit. The villa has under-floor heating, wooden (iroco) windows throughout, Aerothermy system, solar pannels. A wonderful family home either for holidays or year-round living in a very tranguil and secure environment