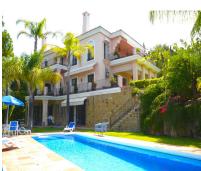

## Sales - House - Río Real 3.158.000€

Ref.-ID: MIBGR4227610 Río Real House

Community: 3,996 EUR / year IBI: 3,389 EUR / year

Rubbish: 180 EUR / year

492 m2

1418 m2

Elegant classic style villa set in a fully gated complex of only six villas in the beautiful area of Rio Real. This immaculate property is surrounded by a magnificent garden with heated swimming pool accessed from the lower level of the villa, and the main entrance enjoys a lovely fountain surrounded by various plants. Accommodation comprises on entrance level: a spacious hall with guest toilet; a large bright living room with high ceiling, fireplace and access to covered porch and garden; separate dining room; a fully fitted and equipped Italian kitchen with breakfast area, a small balcony and access to west-facing terrace with fantastic golf views. Upstairs: master bedroom suite with fireplace, kitchenette, walk-in wardrobe and access to a large south-facing terrace with wonderful views to the surrounding nature, golf and some sea; a further bedroom with en-suite bathroom and 2 balconies, currently used as a study. Lower garden level: another spacious living room with fireplace and access to garden and swimming pool area; a spacious, fully fitted and equipped second kitchen; laundry room with English patio window, could be converted into a gym or a home cinema room; 2 spacious bedrooms with en-suite bathrooms, both with access to garden and pool area; machine room with independent access under the covered carport with WC, sink and water deposit. The villa has under-floor heating, wooden (iroco) windows throughout, Aerothermy system, solar pannels. A wonderful family home either for holidays or year-round living in a very tranguil and secure environment

Private

**✓** Heated

Pool

Views Sea Golf

Garden