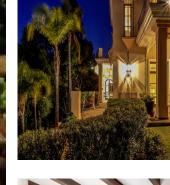

## Sales - House - Río Real 3.158.000€

Ref.-ID: MIBGR4227610 Río Real House

Community: 3,996 EUR / year IBI: 3,389 EUR / year

Rubbish: 180 EUR / year

492 m2

1418 m2

Elegant classic style villa set in a fully gated complex of only six villas in the beautiful area of Rio Real. This immaculate property is surrounded by a magnificent garden with heated swimming pool accessed from the lower level of the villa, and the main entrance enjoys a lovely fountain surrounded by various plants. Accommodation comprises on entrance level: a spacious hall with guest toilet; a large bright living room with high ceiling, fireplace and access to covered porch and garden; separate dining room; a fully fitted and equipped Italian kitchen with breakfast area, a small balcony and access to west-facing terrace with fantastic golf views. Upstairs: master bedroom suite with fireplace, kitchenette, walk-in wardrobe and access to a large south-facing terrace with wonderful views to the surrounding nature, golf and some sea; a further bedroom with en-suite bathroom and 2 balconies, currently used as a study. Lower garden level: another spacious living room with fireplace and access to garden and swimming pool area; a spacious, fully fitted and equipped second kitchen; laundry room with English patio window, could be converted into a gym or a home cinema room; 2 spacious bedrooms with en-suite bathrooms, both with access to garden and pool area; machine room with independent access under the covered carport with WC, sink and water deposit. The villa has under-floor heating, wooden (iroco) windows throughout, Aerothermy system, solar pannels. A wonderful family home either for holidays or year-round living in a very tranguil and secure environment