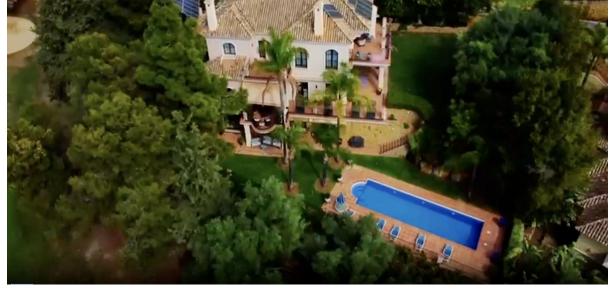

## Sales - House - Río Real 3.158.000€

Ref.-ID: MIBGR4227610 Río Real House

Community: 3,996 EUR / year IBI: 3,389 EUR / year

Rubbish: 180 EUR / year

492 m2

1418 m2

Elegant classic style villa set in a fully gated complex of only six villas in the beautiful area of Rio Real. This immaculate property is surrounded by a magnificent garden with heated swimming pool accessed from the lower level of the villa, and the main entrance enjoys a lovely fountain surrounded by various plants. Accommodation comprises on entrance level: a spacious hall with guest toilet; a large bright living room with high ceiling, fireplace and access to covered porch and garden; separate dining room; a fully fitted and equipped Italian kitchen with breakfast area, a small balcony and access to west-facing terrace with fantastic golf views. Upstairs: master bedroom suite with fireplace, kitchenette, walk-in wardrobe and access to a large south-facing terrace with wonderful views to the surrounding nature, golf and some sea; a further bedroom with en-suite bathroom and 2 balconies, currently used as a study. Lower garden level: another spacious living room with fireplace and access to garden and swimming pool area; a spacious, fully fitted and equipped second kitchen; laundry room with English patio window, could be converted into a gym or a home cinema room; 2 spacious bedrooms with en-suite bathrooms, both with access to garden and pool area; machine room with independent access under the covered carport with WC, sink and water deposit. The villa has under-floor heating, wooden (iroco) windows throughout, Aerothermy system, solar pannels. A wonderful family home either for holidays or year-round living in a very tranguil and secure environment