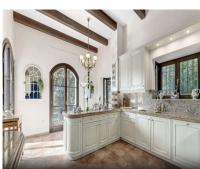

## Sales - House - Río Real 3.158.000€

Ref.-ID: MIBGR4227610 Río Real House

Community: 3,996 EUR / year IBI: 3,389 EUR / year

Rubbish: 180 EUR / year

492 m2

1418 m2

Elegant classic style villa set in a fully gated complex of only six villas in the beautiful area of Rio Real. This immaculate property is surrounded by a magnificent garden with heated swimming pool accessed from the lower level of the villa, and the main entrance enjoys a lovely fountain surrounded by various plants. Accommodation comprises on entrance level: a spacious hall with guest toilet; a large bright living room with high ceiling, fireplace and access to covered porch and garden; separate dining room; a fully fitted and equipped Italian kitchen with breakfast area, a small balcony and access to west-facing terrace with fantastic golf views. Upstairs: master bedroom suite with fireplace, kitchenette, walk-in wardrobe and access to a large south-facing terrace with wonderful views to the surrounding nature, golf and some sea; a further bedroom with en-suite bathroom and 2 balconies, currently used as a study. Lower garden level: another spacious living room with fireplace and access to garden and swimming pool area; a spacious, fully fitted and equipped second kitchen; laundry room with English patio window, could be converted into a gym or a home cinema room; 2 spacious bedrooms with en-suite bathrooms, both with access to garden and pool area; machine room with independent access under the covered carport with WC, sink and water deposit. The villa has under-floor heating, wooden (iroco) windows throughout, Aerothermy system, solar pannels. A wonderful family home either for holidays or year-round living in a very tranguil and secure environment