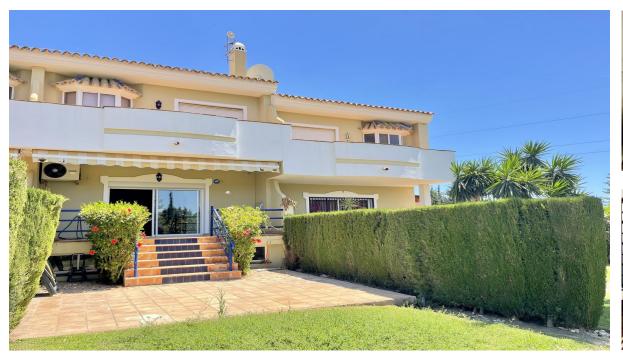

## Sales - House - Atalaya 480.000€

Community: 3,000 EUR / year

Ref.-ID: MIBGR4243546

**Atalaya** 

225 m2

House

Large spacious townhouse with great potential. In the prestigious area of Monte Biarritz next to the famous Atalaya golf club. The house is located in a private and secure urbanisation with green areas, gardens and swimming pool. The ground floor of the house has a fully equipped kitchen and a large living-dining room with access to a terrace with panoramic views and the garden. On the first floor, there are three big bedrooms with fitted wardrobes and two bathrooms. The house has a large basement of 64 square metres, which can be converted into extra rooms or a flat with independent access. Ideal for investors. Community fee per year ~ □2600 lbi ~ 1000 euros Garbage ~ 150 euros