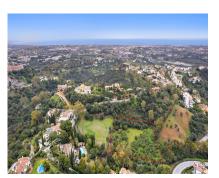

## 5138 m2

The surroundings are very quiet and adorned with many trees and healthy vegetation. Very large and flat southwest-facing plot with sea views - Plot size of 5,138m2 (minimum 3000m2) - Buildable: 0.20 - Occupation: 20% - 2 floors Close to Los Arqueros golf course and 10 minutes by car from the Guadalmina Shopping Center and the town of San Pedro, 15 minutes to Puerto Banús and 20 minutes to the center of Marbella town. A project was made and has been submitted to the Benahavís urban planning department but has not been paid for. URBAN CERTIFICATE, TOPOGRAPHIC PLAN, GEOTECHNICAL REPORT, PROJECT, DEMOLITION AND EARTH MOVEMENT BUDGET, NOTA SIMPLE.