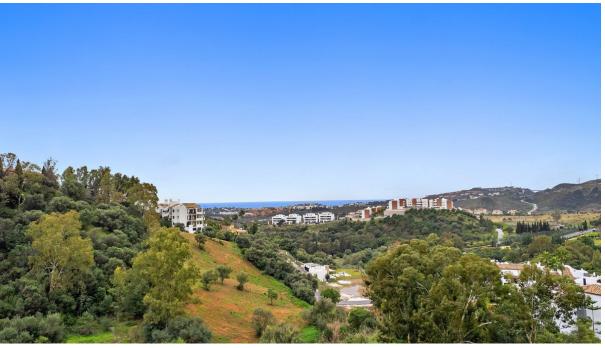

## 5138 m2

The surroundings are very quiet and adorned with many trees and healthy vegetation. Very large and flat southwest-facing plot with sea views - Plot size of 5,138m2 (minimum 3000m2) - Buildable: 0.20 - Occupation: 20% - 2 floors Close to Los Arqueros golf course and 10 minutes by car from the Guadalmina Shopping Center and the town of San Pedro, 15 minutes to Puerto Banús and 20 minutes to the center of Marbella town. A project was made and has been submitted to the Benahavís urban planning department but has not been paid for. URBAN CERTIFICATE, TOPOGRAPHIC PLAN, GEOTECHNICAL REPORT, PROJECT, DEMOLITION AND EARTH MOVEMENT BUDGET, NOTA SIMPLE.