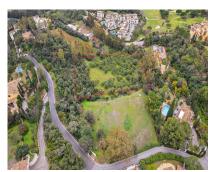

## 5138 m2

The surroundings are very quiet and adorned with many trees and healthy vegetation. Very large and flat southwest-facing plot with sea views - Plot size of 5,138m2 (minimum 3000m2) - Buildable: 0.20 - Occupation: 20% - 2 floors Close to Los Arqueros golf course and 10 minutes by car from the Guadalmina Shopping Center and the town of San Pedro, 15 minutes to Puerto Banús and 20 minutes to the center of Marbella town. A project was made and has been submitted to the Benahavís urban planning department but has not been paid for. URBAN CERTIFICATE, TOPOGRAPHIC PLAN, GEOTECHNICAL REPORT, PROJECT, DEMOLITION AND EARTH MOVEMENT BUDGET, NOTA SIMPLE.