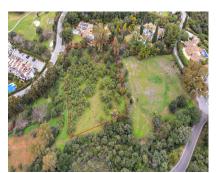

## 5138 m2

The surroundings are very quiet and adorned with many trees and healthy vegetation. Very large and flat southwest-facing plot with sea views - Plot size of 5,138m2 (minimum 3000m2) - Buildable: 0.20 - Occupation: 20% - 2 floors Close to Los Arqueros golf course and 10 minutes by car from the Guadalmina Shopping Center and the town of San Pedro, 15 minutes to Puerto Banús and 20 minutes to the center of Marbella town. A project was made and has been submitted to the Benahavís urban planning department but has not been paid for. URBAN CERTIFICATE, TOPOGRAPHIC PLAN, GEOTECHNICAL REPORT, PROJECT, DEMOLITION AND EARTH MOVEMENT BUDGET, NOTA SIMPLE.