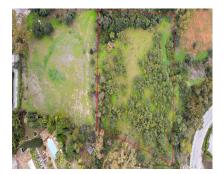

## 5138 m2

The surroundings are very quiet and adorned with many trees and healthy vegetation. Very large and flat southwest-facing plot with sea views - Plot size of 5,138m2 (minimum 3000m2) - Buildable: 0.20 - Occupation: 20% - 2 floors Close to Los Arqueros golf course and 10 minutes by car from the Guadalmina Shopping Center and the town of San Pedro, 15 minutes to Puerto Banús and 20 minutes to the center of Marbella town. A project was made and has been submitted to the Benahavís urban planning department but has not been paid for. URBAN CERTIFICATE, TOPOGRAPHIC PLAN, GEOTECHNICAL REPORT, PROJECT, DEMOLITION AND EARTH MOVEMENT BUDGET, NOTA SIMPLE.