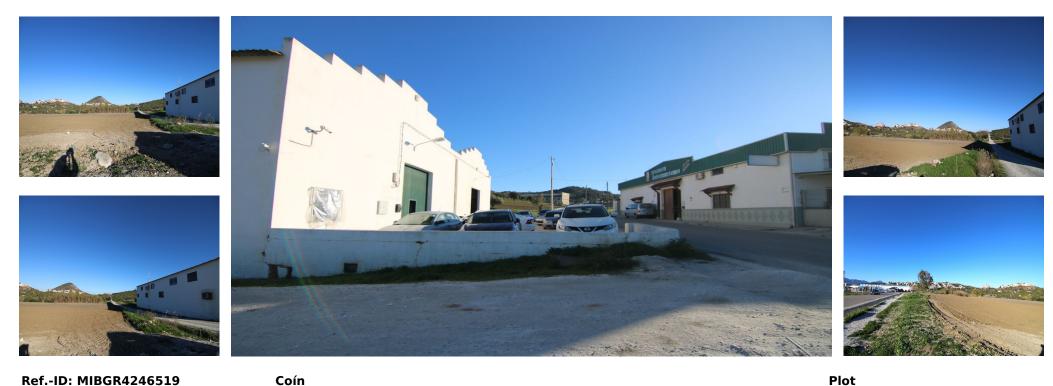

## Sales - Plot - Coín 790.000€

Ref.-ID: MIBGR4246519

Coín

IBI: 29 EUR / year

Plot of industrial building in Polígono Cantarranas de Coin. It can be easily adapted for all types of businesses. Electricity outlets around the perimeter of the building. Plot area 3000m<sup>2</sup>. It is possible to build a warehouse of approximately 1500 - 2000m<sup>2</sup> with a height of more than 5 meters and up to 10 meters in the central part, with the possibility of two floors if required.