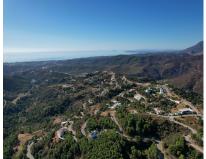

## Sales - Plot - Benahavís 500.000€

Ref.-ID: MIBGR4250422 Benahavís Plot

IBI: 299 EUR / year

439 m2

3600 m2

Surrounded by a pristine Andalusian landscape of rolling hills and mountains, yet a close distance to the Mediterranean coastline, this unique residential resort is Monte Mayor. Monte Mayor totals 4.000.000m2 of land with a low-density development concept as 58% will remain green zone. The resort is situated in the township of Benahavís and offers stunning panoramic view to the surrounding natural landscape, the Mediterranean and Gibraltar as well as the African coastline beyond. Marbella Club Golf resort and Flamingos Golf are nearby as well as the coast's myriad of amenties at a short car drive away. For those looking for tranquility and stunning panoramic vistas amidst gorgeous natural surroundings, Monte Mayor could be your own piece of Andalucia! This plot offers great sea, valley & mountain views and is situated within Monte Mayor's C-Sector. The plot measures 3600m2 and offers a build percentage of 12.2% or 439m2 (not including basement). A topographic report, geotechnical study as well as architectural plans for a modern luxury villa have been prepared for this plot.