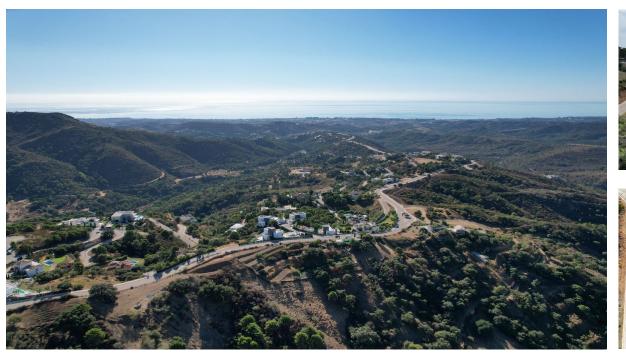

## Sales - Plot - Benahavís 500.000€

Ref.-ID: MIBGR4250422 Benahavís Plot

IBI: 299 EUR / year

439 m2

3600 m2

Surrounded by a pristine Andalusian landscape of rolling hills and mountains, yet a close distance to the Mediterranean coastline, this unique residential resort is Monte Mayor. Monte Mayor totals 4.000.000m2 of land with a low-density development concept as 58% will remain green zone. The resort is situated in the township of Benahavís and offers stunning panoramic view to the surrounding natural landscape, the Mediterranean and Gibraltar as well as the African coastline beyond. Marbella Club Golf resort and Flamingos Golf are nearby as well as the coast's myriad of amenties at a short car drive away. For those looking for tranquility and stunning panoramic vistas amidst gorgeous natural surroundings, Monte Mayor could be your own piece of Andalucia! This plot offers great sea, valley & mountain views and is situated within Monte Mayor's C-Sector. The plot measures 3600m2 and offers a build percentage of 12.2% or 439m2 (not including basement). A topographic report, geotechnical study as well as architectural plans for a modern luxury villa have been prepared for this plot.