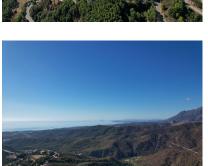

## Sales - Plot - Benahavís 500.000€

Ref.-ID: MIBGR4250422 Benahavís Plot

IBI: 299 EUR / year

439 m2

3600 m2

Surrounded by a pristine Andalusian landscape of rolling hills and mountains, yet a close distance to the Mediterranean coastline, this unique residential resort is Monte Mayor. Monte Mayor totals 4.000.000m2 of land with a low-density development concept as 58% will remain green zone. The resort is situated in the township of Benahavís and offers stunning panoramic view to the surrounding natural landscape, the Mediterranean and Gibraltar as well as the African coastline beyond. Marbella Club Golf resort and Flamingos Golf are nearby as well as the coast's myriad of amenties at a short car drive away. For those looking for tranquility and stunning panoramic vistas amidst gorgeous natural surroundings, Monte Mayor could be your own piece of Andalucia! This plot offers great sea, valley & mountain views and is situated within Monte Mayor's C-Sector. The plot measures 3600m2 and offers a build percentage of 12.2% or 439m2 (not including basement). A topographic report, geotechnical study as well as architectural plans for a modern luxury villa have been prepared for this plot.