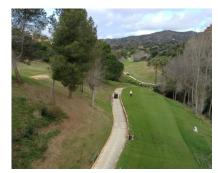

## Sales - Plot - Elviria 335.000€

Plot Elviria Ref.-ID: MIBGR4252252

500 m2

This plot of land in the upper part of Greenlife Golf and El Lago restaurant and Club Elviria, Marbella is an excellent location for a family house, holiday home, investment property, or even a golf course. With a total size f 1,197 m2, the plot is large enough to accommodate one house of apro 400 mt2 One of the key advantages of this location is its proximity to a range of different services and amenities. For example, there are three shopping centers just 2 km away at the entrance of Elviria, offering everything from supermarkets to restaurants to medical services and pharmacies. This makes it easy to access all the essentials that you need for daily life. In addition to these local amenities, the plot is also just 3.5 km away from one of the best beaches in Marbella, located at the Hotel Don Carlos. This means that you can enjoy a day by the sea or take advantage of the many water sports and other activities that are available in the area. For families with children, there are also a range of schools available, including national and international options. And if you're interested in sports or fitness, there are plenty of options nearby, including golf courses, gyms, and even a football station. Finally, it's worth noting that the plot is well-connected to the rest of the region. Marbella is just 8 km away, Puerto Banus is 13 km away, and Malaga airport is just 35 minutes by car. This means that you can easily explore the wider area and take advantage of everything that the Costa del Sol has to offer. Overall, this plot of land in the upper part of Greenlife Golf and El lago restaurante, Country Club, Elviria, Marbella is an excellent choice for anyone looking to build a new home or invest in property in the area. With its location, amenities, and accessibility, it's sure to be a great investment for years to come.

SettingClose To GolfUrbanisation