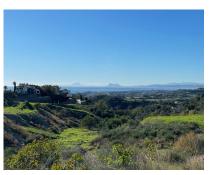

# Sales - Plot - New Golden Mile 1.950.000€

Ref.-ID: MIBGR4258579 New Golden Mile Plot

1000 m2

4553 m2

LARGE PLOT FOR LUXURY VILLA Double Plot: 4,553m<sup>2</sup> Max Build: 1,000m<sup>2</sup> plus basement and porches Large elevated plot with unobstructed panoramic, south-western sea view to Gibraltar and Morocco and mountains. Close to beach (2km), great restaurants, supermarkets, hospital, schools etc. La Panera on the New Golden Mile between San Pedro and Estepona is a beautiful and peaceful area, only 10 to 12 minutes from Puerto Banus. High quality urbanisation with luxury villas. All services are in place.