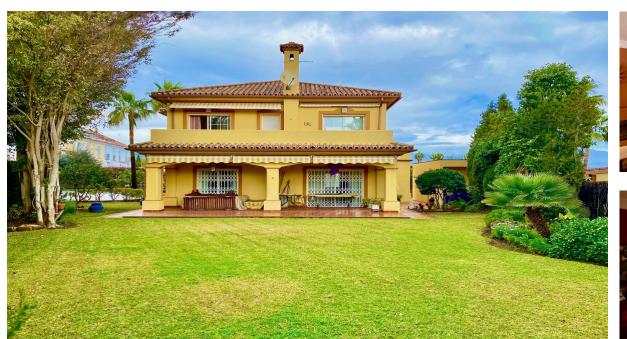

## Sales - House - Atalaya 900.000€

Ref.-ID: MIBGR4266268

Community: 6,792 EUR / year

**Atalaya** 

IBI: 1,800 EUR / year

.

2.5

290 m2

House

1035 m2

Detached Villa, Atalaya, Costa del Sol. 4 Bedrooms, 2.5 Bathrooms, Built 290 m², Terrace 50 m², Garden/Plot 1035 m². Setting: Commercial Area, Close To Golf, Close To Port, Close To Shops, Close To Town, Close To Schools, Close To Marina, Urbanisation. Orientation: South, West. Condition: Excellent. Pool: Communal. Climate Control: Air Conditioning, Fireplace. Views: Mountain, Garden, Pool. Features: Covered Terrace, Fitted Wardrobes, Near Transport, Private Terrace, Storage Room, Utility Room, Ensuite Bathroom, Marble Flooring, Double Glazing. Kitchen: Fully Fitted. Garden: Communal, Private. Security: Gated Complex, Entry Phone. Parking: Underground, Garage, Covered, More Than One, Private. Utilities: Electricity, Drinkable Water, Telephone. Category: Golf, Holiday Homes, Investment, Luxury, Resale, Contemporary.