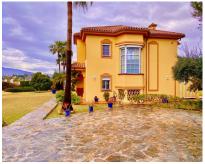

## Sales - House - Atalaya 900.000€

Ref.-ID: MIBGR4266268

Community: 6,792 EUR / year

**Atalaya** 

IBI: 1,800 EUR / year

.

2.5

290 m2

House

1035 m2

Detached Villa, Atalaya, Costa del Sol. 4 Bedrooms, 2.5 Bathrooms, Built 290 m², Terrace 50 m², Garden/Plot 1035 m². Setting: Commercial Area, Close To Golf, Close To Port, Close To Shops, Close To Town, Close To Schools, Close To Marina, Urbanisation. Orientation: South, West. Condition: Excellent. Pool: Communal. Climate Control: Air Conditioning, Fireplace. Views: Mountain, Garden, Pool. Features: Covered Terrace, Fitted Wardrobes, Near Transport, Private Terrace, Storage Room, Utility Room, Ensuite Bathroom, Marble Flooring, Double Glazing. Kitchen: Fully Fitted. Garden: Communal, Private. Security: Gated Complex, Entry Phone. Parking: Underground, Garage, Covered, More Than One, Private. Utilities: Electricity, Drinkable Water, Telephone. Category: Golf, Holiday Homes, Investment, Luxury, Resale, Contemporary.