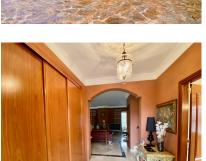

House

1035 m2

Detached Villa, Atalaya, Costa del Sol. 4 Bedrooms, 2.5 Bathrooms, Built 290 m², Terrace 50 m², Garden/Plot 1035 m². Setting: Commercial Area, Close To Golf, Close To Port, Close To Shops, Close To Town, Close To Schools, Close To Marina, Urbanisation. Orientation: South, West. Condition: Excellent. Pool: Communal. Climate Control: Air Conditioning, Fireplace. Views: Mountain, Garden, Pool. Features: Covered Terrace, Fitted Wardrobes, Near Transport, Private Terrace, Storage Room, Utility Room, Ensuite Bathroom, Marble Flooring, Double Glazing. Kitchen: Fully Fitted. Garden: Communal, Private. Security: Gated Complex, Entry Phone. Parking: Underground, Garage, Covered, More Than One, Private. Utilities: Electricity, Drinkable Water, Telephone. Category: Golf, Holiday Homes, Investment, Luxury, Resale, Contemporary.