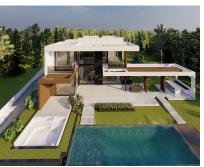

## 1146 m2

¡Discover the land of your dreams in Paradise, Benahavis! This impressive plot of 1,146 m2 offers you the opportunity to build the villa you have always wanted, with a buildable surface of 654 m2 distributed over up to three floors. Located in a privileged environment, just 10 minutes from the golden beaches and 15 minutes from the exclusive Puerto Banus, this location is ideal for enjoying the Mediterranean life. You will also be just 20 minutes from the vibrant centre of Marbella. The land has urban access road and is located in an urban core, which guarantees comfort and easy access to all services, restaurants and sports clubs nearby. If you prefer a faster option, you also have the possibility to purchase with an Architect project already done by the current owner or work with an architect to design your perfect home. Don't miss this unique opportunity to invest in one of the most sought after areas on the Costa del Sol.; Contact us for more details and start making your dream come true!