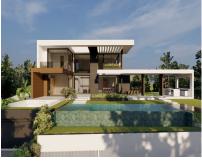

## 1146 m2

¡Discover the land of your dreams in Paradise, Benahavis! This impressive plot of 1,146 m2 offers you the opportunity to build the villa you have always wanted, with a buildable surface of 654 m2 distributed over up to three floors. Located in a privileged environment, just 10 minutes from the golden beaches and 15 minutes from the exclusive Puerto Banus, this location is ideal for enjoying the Mediterranean life. You will also be just 20 minutes from the vibrant centre of Marbella. The land has urban access road and is located in an urban core, which guarantees comfort and easy access to all services, restaurants and sports clubs nearby. If you prefer a faster option, you also have the possibility to purchase with an Architect project already done by the current owner or work with an architect to design your perfect home. Don't miss this unique opportunity to invest in one of the most sought after areas on the Costa del Sol.; Contact us for more details and start making your dream come true!