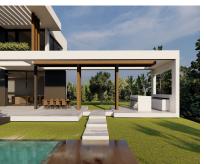

## 1146 m2

¡Discover the land of your dreams in Paradise, Benahavis! This impressive plot of 1,146 m2 offers you the opportunity to build the villa you have always wanted, with a buildable surface of 654 m2 distributed over up to three floors. Located in a privileged environment, just 10 minutes from the golden beaches and 15 minutes from the exclusive Puerto Banus, this location is ideal for enjoying the Mediterranean life. You will also be just 20 minutes from the vibrant centre of Marbella. The land has urban access road and is located in an urban core, which guarantees comfort and easy access to all services, restaurants and sports clubs nearby. If you prefer a faster option, you also have the possibility to purchase with an Architect project already done by the current owner or work with an architect to design your perfect home. Don't miss this unique opportunity to invest in one of the most sought after areas on the Costa del Sol.; Contact us for more details and start making your dream come true!