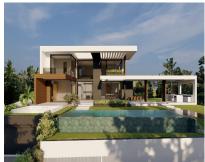

## 1146 m2

¡Discover the land of your dreams in Paradise, Benahavis! This impressive plot of 1,146 m2 offers you the opportunity to build the villa you have always wanted, with a buildable surface of 654 m2 distributed over up to three floors. Located in a privileged environment, just 10 minutes from the golden beaches and 15 minutes from the exclusive Puerto Banus, this location is ideal for enjoying the Mediterranean life. You will also be just 20 minutes from the vibrant centre of Marbella. The land has urban access road and is located in an urban core, which guarantees comfort and easy access to all services, restaurants and sports clubs nearby. If you prefer a faster option, you also have the possibility to purchase with an Architect project already done by the current owner or work with an architect to design your perfect home. Don't miss this unique opportunity to invest in one of the most sought after areas on the Costa del Sol.; Contact us for more details and start making your dream come true!