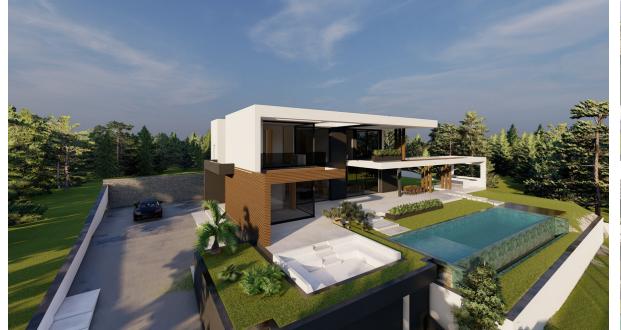

## 1146 m2

¡Discover the land of your dreams in Paradise, Benahavis! This impressive plot of 1,146 m2 offers you the opportunity to build the villa you have always wanted, with a buildable surface of 654 m2 distributed over up to three floors. Located in a privileged environment, just 10 minutes from the golden beaches and 15 minutes from the exclusive Puerto Banus, this location is ideal for enjoying the Mediterranean life. You will also be just 20 minutes from the vibrant centre of Marbella. The land has urban access road and is located in an urban core, which guarantees comfort and easy access to all services, restaurants and sports clubs nearby. If you prefer a faster option, you also have the possibility to purchase with an Architect project already done by the current owner or work with an architect to design your perfect home. Don't miss this unique opportunity to invest in one of the most sought after areas on the Costa del Sol.; Contact us for more details and start making your dream come true!