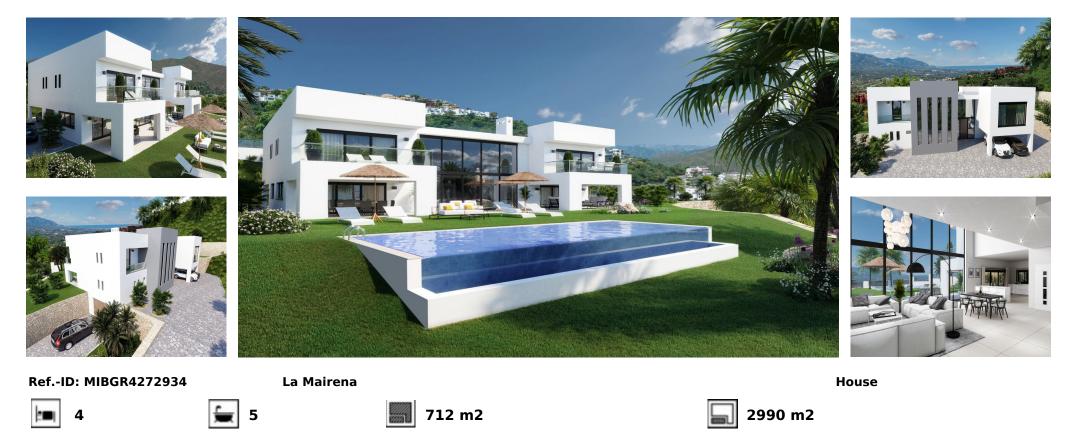

## Sales - House - La Mairena 2.400.000€

"A truly very beautiful villa nestled within La Mairena in a very imposing position to fully appreciate the breathtaking views and scenery. 4 Bedrooms, 5 Bathrooms, Built 712 m<sup>2</sup>, Terraces 262 m<sup>2</sup>. plot size 2990m2 This villa is a modern and spacious property, with generously sized rooms and plenty of natural light. The fact that all four bedrooms have ensuite bathrooms and separate showers is a nice touch that will ensure privacy and convenience for all guests. The large windows are also a standout feature, as they will offer breathtaking views of the surrounding area and make the villa feel even more spacious and airy. And of course, an infinity pool is always a luxurious addition to any property. The fact that the villa also has an elevator is a practical feature that will make it accessible to everyone, regardless of mobility issues or age. Overall, a very desirable property for anyone looking for a modern, spacious home. It must be seen to be appreciated!