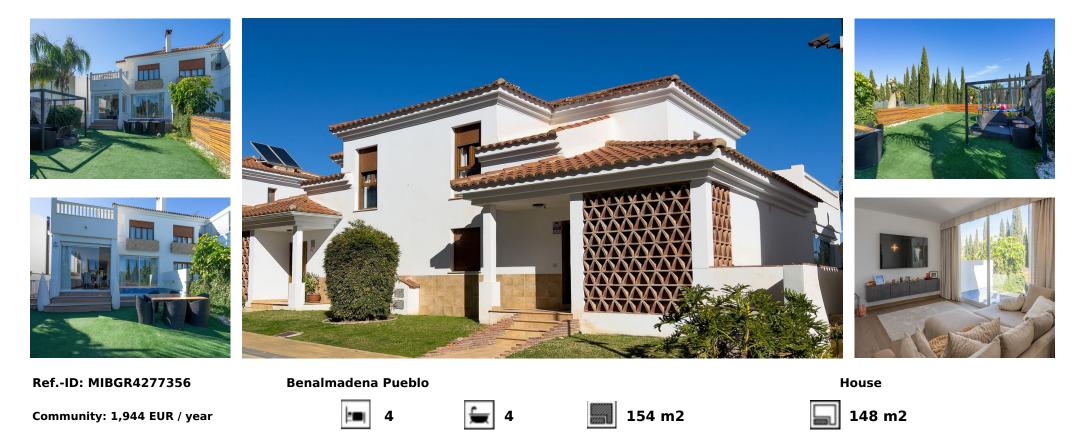

## Sales - House - Benalmadena Pueblo 850.000€

\*\*\*\* We are delighted to be able to offer for sale this 4/5 bedroom 3.5 bathroom semi detached property with numerous benefits which include a good size plot and a superb light and a airy feel throughout this property \*\*\*\* All rooms are of a generous size including an exceptional dressing room \*\*\*\* Splash pool leading from the lounge \*\*\*\* There is a basement area consisting of garage and storeroom \*\*\*\* The property is situated at a great location, a very good quality build and use of the world famous Higueron Spa and facilities (a separate fee payable) make a viewing on this property highly recommended.