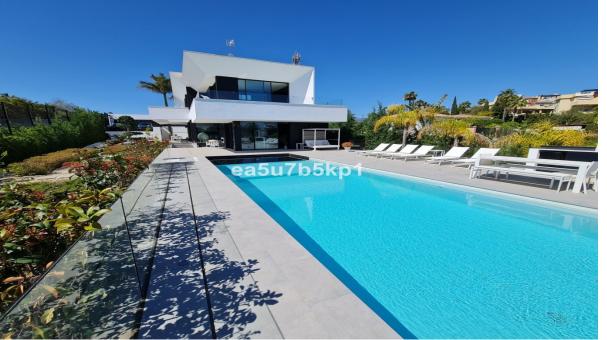

1198 m2

WITHIN WALKING DISTANCE TO AMENITIES Amazing contemporary villa located between Marbella and Estepona, within walking distance restaurants, bars, shops, supermarkets, cosy squares and much more. Offering lush private gardens and an inviting swimming pool, this elegant villa with superior finishings merge indoor and outdoor living spaces to the fullest. SLEEK AND CONTEMPORARY DESIGN The top-spec kitchen, dining room and lounge blend into a spacious open plan area that is very much the heart of the home, but slide the doors to the terrace and you create a whole new dimension in which the living space is amplified both in size and scope. On the main floor of this beautiful home you will find a bright and airy lounge - dining room, a fully fitted modern kitchen with island and a large office with access to the amazing outside space featuring a salt water infinity pool, an outside kitchen and covered and uncovered terrace ideal to chill out or for al fresco dining with family and friends. On the upper floor, you will find the elegant master bedroom with en-suite and dressing area and 2 guest bedrooms sharing a family bathroom and with access to the terrace. The lower level comprises of a gym with sauna and jacuzzi, a cinema room, a guest bedroom, a bathroom, a laundry room, a storeroom and a technical room. Finally there a carport for 2 cars. THE AREA The location is unbeatable, the New Golden Mile offers wonderful beaches and the promenade where you can enjoy walking to chiringuitos, shops and children playground. You will find as well within a very short drive international schools, hospitals, golf courses, beach clubs, fine restaurants, leisure centres, safari park and the local equestrian center.

## Pool Private

Security

Gated Complex

✓ Alarm System

Parking Covered

**Climate Control** 