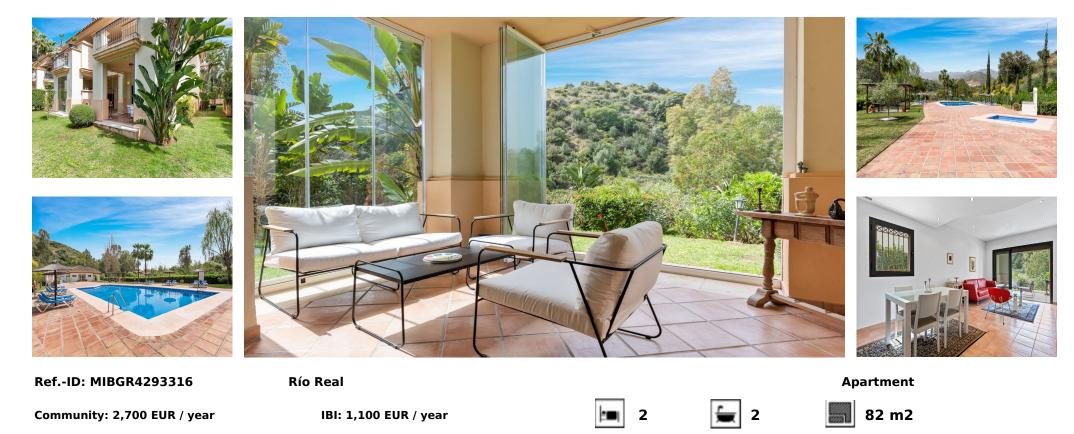

## Sales - Apartment - Río Real 450.000€

First Occupancy License in Place! This Two Bedroom Corner Garden Apartment has a great private terrace with glass curtains, while a private garden offers you a tranquil oasis for relaxation. Urb. Pueblo del Rio is nestled on the banks of the Rio Real and surrounded by the majestic Sierra Blanca mountain peaks, is renowned as one of the most picturesque urbanizations in Marbella. Only seconds to one of the best beaches on the coast and minutes from the main city centre of Marbella and shopping center La Cañada. Designed with two bedrooms, and two bathrooms and a great open plan living space. It makes the ideal apartment for people looking to live in an exclusive Urbanisation. Secure underground parking and storage provide convenience and peace of mind. The urbanization is known for its high-quality amenities and facilities, which cater to the needs and desires of its residents. These may include beautifully landscaped communal gardens, swimming pools, sports facilities, and leisure areas where residents can relax and enjoy their surroundings. Additionally, Pueblo del Rio is likely to offer 24-hour security and a sense of community, ensuring a safe and welcoming environment for its residents. The area is known for its stunning views of the Mediterranean Sea and the mountains, as well as its famous golf course, Rio Real Golf Course. In addition to the golf course, there are also a few excellent restaurants and cafes, as well as several high-end residential complexes and luxury villas. The area is very popular among expats and tourists who are looking for a peaceful and relaxing place to stay, yet still close to everything that Marbella has to offer. Great for Investment or all year around living.

## Setting

- Close To Golf
- Close To Town
- Urbanisation

Condition Good Recently Refurbished Pool Communal Children`s Pool Climate Control Air Conditioning Pre Installed A/C Hot A/C Views Mountain Country Lake Features

Covered Terrace

✓ WiFi

- Storage Room Ensuite Bathroom
- Marble Flooring

Kitchen V Fully Fitted Garden Communal Private Security Gated Complex Parking Underground Garage