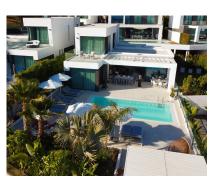

## Sales - House - Calahonda 2.350.000€

House

Ref.-ID: MIBGR4294693 Calahonda

327 m2

Stunning villa built in 2021, location Calahonda, south-west facing with great sea views in a gated community with 21 villas. The villa comprises an open-plan living-dining area with a fully equipped kitchen. The kitchen has 2 dishwashers, 2 fridge-freezers and a special filter for drinking water. From the living room there is direct access to the mature garden, terrace and swimming pool. In the garden there is also a hedge full of passion fruit that can be eaten all summer. On this same floor there are 2 bedrooms with bathroom. One bedroom has direct access to the garden and pool and has beautiful unobstructed views. On the top floor is the master bedroom with en-suite bathroom, fitted wardrobes, private terrace, with sea views. In the basement there are another 3 bedrooms also with fitted wardrobes, 1 bathroom, utility room, large garage for 2 cars, and 2 storage rooms. Within walking distance to several bars, restaurants, shops, supermarkets and beach. This beautiful villa must be seen! The sale price does not include the furniture. Property Features: Beach 10-minute walk Marbella 15-minute drive Málaga airport 25-minute drive Entire villa equipped with hot & cold air-conditioning Under Floor heating Terrace heating Automatic outside lighting Automatic garden sprinklers Lighting throughout the house can be controlled via app Cameras in and around the house (10 units) Electric roller blinds for sun protection Electric blinds for the terrace Heated salt water pool