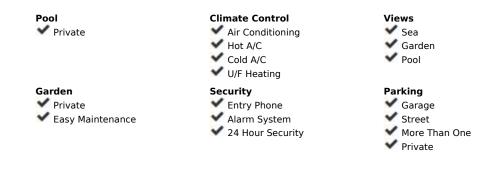

## Condition Setting Orientation Close To Shops South Excellent Close To Schools Urbanisation Furniture Kitchen Features Fitted Wardrobes Optional Fully Fitted ✓ Near Transport ✓ Private Terrace Solarium Guest Apartment ✓ Utility Room ✓ Double Glazing Utilities Category Electricity Luxury Resale ✓ Drinkable Water