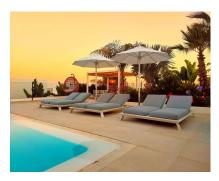

## Sales - House - Calahonda 2.350.000€

House

Ref.-ID: MIBGR4294693 Calahonda

327 m2

Stunning villa built in 2021, location Calahonda, south-west facing with great sea views in a gated community with 21 villas. The villa comprises an open-plan living-dining area with a fully equipped kitchen. The kitchen has 2 dishwashers, 2 fridge-freezers and a special filter for drinking water. From the living room there is direct access to the mature garden, terrace and swimming pool. In the garden there is also a hedge full of passion fruit that can be eaten all summer. On this same floor there are 2 bedrooms with bathroom. One bedroom has direct access to the garden and pool and has beautiful unobstructed views. On the top floor is the master bedroom with en-suite bathroom, fitted wardrobes, private terrace, with sea views. In the basement there are another 3 bedrooms also with fitted wardrobes, 1 bathroom, utility room, large garage for 2 cars, and 2 storage rooms. Within walking distance to several bars, restaurants, shops, supermarkets and beach. This beautiful villa must be seen! The sale price does not include the furniture. Property Features: Beach 10-minute walk Marbella 15-minute drive Málaga airport 25-minute drive Entire villa equipped with hot & cold air-conditioning Under Floor heating Terrace heating Automatic outside lighting Automatic garden sprinklers Lighting throughout the house can be controlled via app Cameras in and around the house (10 units) Electric roller blinds for sun protection Electric blinds for the terrace Heated salt water pool