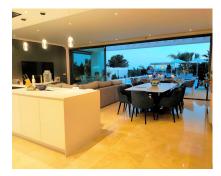

## Sales - House - Calahonda 2.350.000€

House

Ref.-ID: MIBGR4294693 Calahonda

327 m2

Stunning villa built in 2021, location Calahonda, south-west facing with great sea views in a gated community with 21 villas. The villa comprises an open-plan living-dining area with a fully equipped kitchen. The kitchen has 2 dishwashers, 2 fridge-freezers and a special filter for drinking water. From the living room there is direct access to the mature garden, terrace and swimming pool. In the garden there is also a hedge full of passion fruit that can be eaten all summer. On this same floor there are 2 bedrooms with bathroom. One bedroom has direct access to the garden and pool and has beautiful unobstructed views. On the top floor is the master bedroom with en-suite bathroom, fitted wardrobes, private terrace, with sea views. In the basement there are another 3 bedrooms also with fitted wardrobes, 1 bathroom, utility room, large garage for 2 cars, and 2 storage rooms. Within walking distance to several bars, restaurants, shops, supermarkets and beach. This beautiful villa must be seen! The sale price does not include the furniture. Property Features: Beach 10-minute walk Marbella 15-minute drive Málaga airport 25-minute drive Entire villa equipped with hot & cold air-conditioning Under Floor heating Terrace heating Automatic outside lighting Automatic garden sprinklers Lighting throughout the house can be controlled via app Cameras in and around the house (10 units) Electric roller blinds for sun protection Electric blinds for the terrace Heated salt water pool