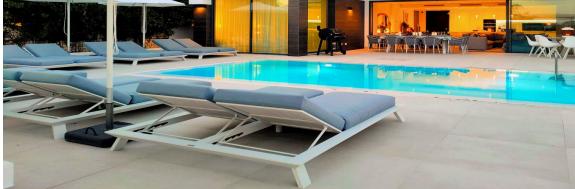

## Sales - House - Calahonda 2.350.000€

House

Ref.-ID: MIBGR4294693 Calahonda

327 m2

Stunning villa built in 2021, location Calahonda, south-west facing with great sea views in a gated community with 21 villas. The villa comprises an open-plan living-dining area with a fully equipped kitchen. The kitchen has 2 dishwashers, 2 fridge-freezers and a special filter for drinking water. From the living room there is direct access to the mature garden, terrace and swimming pool. In the garden there is also a hedge full of passion fruit that can be eaten all summer. On this same floor there are 2 bedrooms with bathroom. One bedroom has direct access to the garden and pool and has beautiful unobstructed views. On the top floor is the master bedroom with en-suite bathroom, fitted wardrobes, private terrace, with sea views. In the basement there are another 3 bedrooms also with fitted wardrobes, 1 bathroom, utility room, large garage for 2 cars, and 2 storage rooms. Within walking distance to several bars, restaurants, shops, supermarkets and beach. This beautiful villa must be seen! The sale price does not include the furniture. Property Features: Beach 10-minute walk Marbella 15-minute drive Málaga airport 25-minute drive Entire villa equipped with hot & cold air-conditioning Under Floor heating Terrace heating Automatic outside lighting Automatic garden sprinklers Lighting throughout the house can be controlled via app Cameras in and around the house (10 units) Electric roller blinds for sun protection Electric blinds for the terrace Heated salt water pool