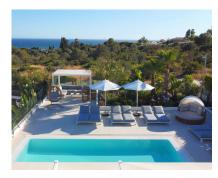

## Sales - House - Calahonda 2.350.000€

House

Ref.-ID: MIBGR4294693 Calahonda

327 m2

Stunning villa built in 2021, location Calahonda, south-west facing with great sea views in a gated community with 21 villas. The villa comprises an open-plan living-dining area with a fully equipped kitchen. The kitchen has 2 dishwashers, 2 fridge-freezers and a special filter for drinking water. From the living room there is direct access to the mature garden, terrace and swimming pool. In the garden there is also a hedge full of passion fruit that can be eaten all summer. On this same floor there are 2 bedrooms with bathroom. One bedroom has direct access to the garden and pool and has beautiful unobstructed views. On the top floor is the master bedroom with en-suite bathroom, fitted wardrobes, private terrace, with sea views. In the basement there are another 3 bedrooms also with fitted wardrobes, 1 bathroom, utility room, large garage for 2 cars, and 2 storage rooms. Within walking distance to several bars, restaurants, shops, supermarkets and beach. This beautiful villa must be seen! The sale price does not include the furniture. Property Features: Beach 10-minute walk Marbella 15-minute drive Málaga airport 25-minute drive Entire villa equipped with hot & cold air-conditioning Under Floor heating Terrace heating Automatic outside lighting Automatic garden sprinklers Lighting throughout the house can be controlled via app Cameras in and around the house (10 units) Electric roller blinds for sun protection Electric blinds for the terrace Heated salt water pool