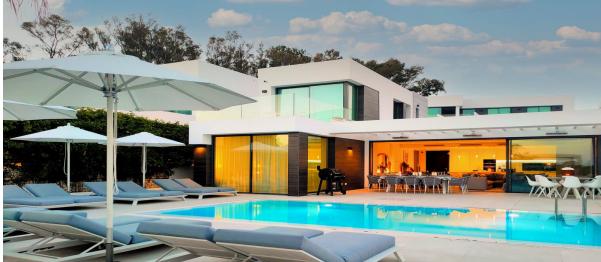

## Sales - House - Calahonda 2.350.000€

House

Ref.-ID: MIBGR4294693 Calahonda

327 m2

Stunning villa built in 2021, location Calahonda, south-west facing with great sea views in a gated community with 21 villas. The villa comprises an open-plan living-dining area with a fully equipped kitchen. The kitchen has 2 dishwashers, 2 fridge-freezers and a special filter for drinking water. From the living room there is direct access to the mature garden, terrace and swimming pool. In the garden there is also a hedge full of passion fruit that can be eaten all summer. On this same floor there are 2 bedrooms with bathroom. One bedroom has direct access to the garden and pool and has beautiful unobstructed views. On the top floor is the master bedroom with en-suite bathroom, fitted wardrobes, private terrace, with sea views. In the basement there are another 3 bedrooms also with fitted wardrobes, 1 bathroom, utility room, large garage for 2 cars, and 2 storage rooms. Within walking distance to several bars, restaurants, shops, supermarkets and beach. This beautiful villa must be seen! The sale price does not include the furniture. Property Features: Beach 10-minute walk Marbella 15-minute drive Málaga airport 25-minute drive Entire villa equipped with hot & cold air-conditioning Under Floor heating Terrace heating Automatic outside lighting Automatic garden sprinklers Lighting throughout the house can be controlled via app Cameras in and around the house (10 units) Electric roller blinds for sun protection Electric blinds for the terrace Heated salt water pool