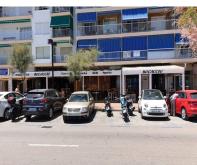

## **Sales - Commercial - Fuengirola** 1.280.000€

Ref.-ID: MIBGR4296190

Fuengirola

Commercial

400 m2

This charming premises for sale is located in a privileged location: the picturesque Paseo Marítimo of Fuengirola. With panoramic sea views and a location that attracts tourists and locals alike, this commercial space offers an exceptional opportunity for investors and entrepreneurs wishing to establish themselves in one of the most coveted areas of the Costa del Sol. Local Features: Unbeatable Location: Located in the heart of the promenade, this location enjoys high visibility and foot traffic throughout the year. Success Story: This location has currently been rented for many years, demonstrating its attractiveness and ability to attract thriving businesses, offering immediate profitability. Sea Views: On the beachfront, the unbeatable location means that this place is in constant revaluation. Spacious and Versatile: With two floors and more than 400 m2 in total, it offers enough space for any type of business, gallery or activity. Tourist Area: Being located in a tourist area, the premises benefit from a constant flow of tourists during the high season, which increases the income potential for any business that establishes itself here. Strategic Investment: This location for sale represents a strategic investment for both those seeking to expand their businesses and investors wishing to capitalize on the region's thriving tourism industry. The unrivaled location, combined with the stability of a long-term lease, makes this property a unique opportunity in the Fuengirola real estate market. Just 300 meters from the port of Fuengirola, its remodeling is expected to begin at the end of 2023, in which the following changes will take place. The basic project contemplates transforming the current infrastructure into a port open to the city, "as a driver of the local economy." Specifically, it includes a large plaza that will connect directly to the promenade and large promenade areas, with commercial and restaurant areas. Regarding the number of berths, the current number will double, going from 471 to more than