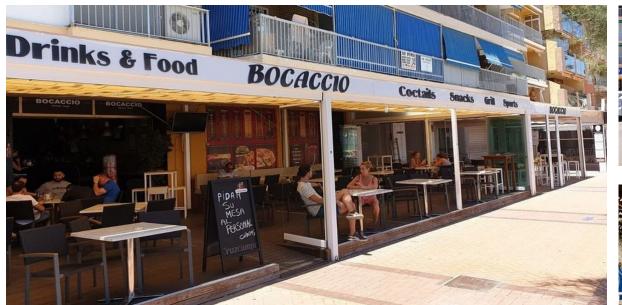

## **Sales - Commercial - Fuengirola** 1.280.000€

Ref.-ID: MIBGR4296190

Fuengirola

Commercial

400 m2

This charming premises for sale is located in a privileged location: the picturesque Paseo Marítimo of Fuengirola. With panoramic sea views and a location that attracts tourists and locals alike, this commercial space offers an exceptional opportunity for investors and entrepreneurs wishing to establish themselves in one of the most coveted areas of the Costa del Sol. Local Features: Unbeatable Location: Located in the heart of the promenade, this location enjoys high visibility and foot traffic throughout the year. Success Story: This location has currently been rented for many years, demonstrating its attractiveness and ability to attract thriving businesses, offering immediate profitability. Sea Views: On the beachfront, the unbeatable location means that this place is in constant revaluation. Spacious and Versatile: With two floors and more than 400 m2 in total, it offers enough space for any type of business, gallery or activity. Tourist Area: Being located in a tourist area, the premises benefit from a constant flow of tourists during the high season, which increases the income potential for any business that establishes itself here. Strategic Investment: This location for sale represents a strategic investment for both those seeking to expand their businesses and investors wishing to capitalize on the region's thriving tourism industry. The unrivaled location, combined with the stability of a long-term lease, makes this property a unique opportunity in the Fuengirola real estate market. Just 300 meters from the port of Fuengirola, its remodeling is expected to begin at the end of 2023, in which the following changes will take place. The basic project contemplates transforming the current infrastructure into a port open to the city, "as a driver of the local economy." Specifically, it includes a large plaza that will connect directly to the promenade and large promenade areas, with commercial and restaurant areas. Regarding the number of berths, the current number will double, going from 471 to more than