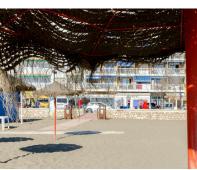

## **Sales - Commercial - Fuengirola** 1.280.000€

Ref.-ID: MIBGR4296190

Fuengirola

Commercial

400 m2

This charming premises for sale is located in a privileged location: the picturesque Paseo Marítimo of Fuengirola. With panoramic sea views and a location that attracts tourists and locals alike, this commercial space offers an exceptional opportunity for investors and entrepreneurs wishing to establish themselves in one of the most coveted areas of the Costa del Sol. Local Features: Unbeatable Location: Located in the heart of the promenade, this location enjoys high visibility and foot traffic throughout the year. Success Story: This location has currently been rented for many years, demonstrating its attractiveness and ability to attract thriving businesses, offering immediate profitability. Sea Views: On the beachfront, the unbeatable location means that this place is in constant revaluation. Spacious and Versatile: With two floors and more than 400 m2 in total, it offers enough space for any type of business, gallery or activity. Tourist Area: Being located in a tourist area, the premises benefit from a constant flow of tourists during the high season, which increases the income potential for any business that establishes itself here. Strategic Investment: This location for sale represents a strategic investment for both those seeking to expand their businesses and investors wishing to capitalize on the region's thriving tourism industry. The unrivaled location, combined with the stability of a long-term lease, makes this property a unique opportunity in the Fuengirola real estate market. Just 300 meters from the port of Fuengirola, its remodeling is expected to begin at the end of 2023, in which the following changes will take place. The basic project contemplates transforming the current infrastructure into a port open to the city, "as a driver of the local economy." Specifically, it includes a large plaza that will connect directly to the promenade and large promenade areas, with commercial and restaurant areas. Regarding the number of berths, the current number will double, going from 471 to more than