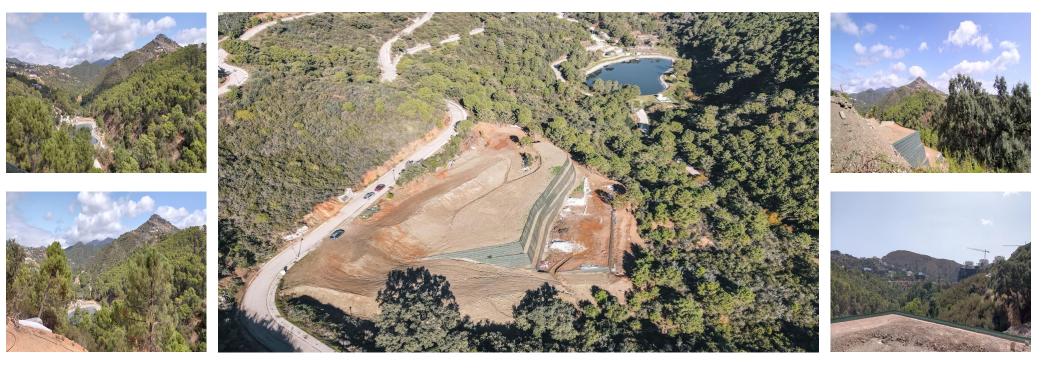

### Ref.-ID: MIBGR4300495

Orientation

South West

Plot

7643 m2

Plot with project for a luxury villa in Urb Monte Mayor near the picturesque town of Benahavis. The project is planned with a 2-storey house, distributed in a private garden with a pool. 2 floors distributed in 4 bedrooms with 3 bathrooms with guest toilet, avant-garde finishes studied to the smallest detail with Scandinavian airs. Garage space for 2 interior cars and one exterior. The distribution or planning could be changed to suit the client. It is located in a landscape surrounded by Mediterranean vegetation, pines, oaks and views of a lake. Make your reservation with us. It is an excellent investment.

### Setting

- Mountain Pueblo
- Close To Town
- Close To Forest
- Vrbanisation

Views 🖌 Mountain Country Lake Forest

## Category

Investment With Planning Permission