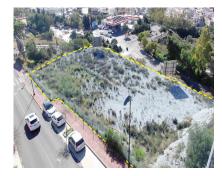

## Sales - Plot - Benalmadena 780.000€

Ref.-ID: MIBGR4305496 Benalmadena Plot

3003 m2

Commercial urban plot of 3003 m² facing south, which offers demonstrable profitability. Privileged location, high density of homes located in high standing urbanizations. It has infographics of two preliminary projects: A restaurant and a shopping center. Zone with all services. Ideal plot for a project on the Costa del Sol. Spectacular views of the town of Benalmádena and the sea. No possibility of new construction that obstructs the views. Plot in height, on the A-368 road (immediate exit from the road). Technical details: Situation and surfaces: "3003 level m², CO-1 and CO-2 constitute a single urban plot". Occupation: 35%. Buildable: 0.40 m²/m² (about 1,250m2 of roof). Maximum height: Two floors.