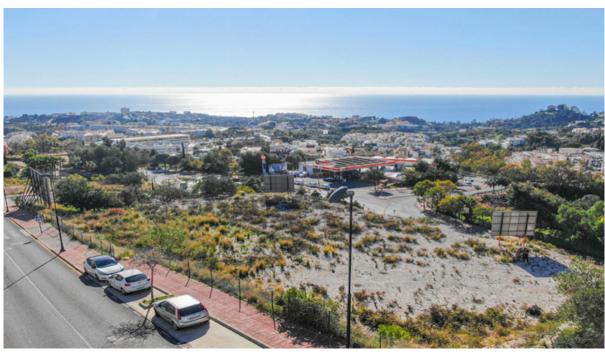

## Sales - Plot - Benalmadena 780.000€

Ref.-ID: MIBGR4305496 Benalmadena Plot

3003 m2

Commercial urban plot of 3003 m² facing south, which offers demonstrable profitability. Privileged location, high density of homes located in high standing urbanizations. It has infographics of two preliminary projects: A restaurant and a shopping center. Zone with all services. Ideal plot for a project on the Costa del Sol. Spectacular views of the town of Benalmádena and the sea. No possibility of new construction that obstructs the views. Plot in height, on the A-368 road (immediate exit from the road). Technical details: Situation and surfaces: "3003 level m², CO-1 and CO-2 constitute a single urban plot". Occupation: 35%. Buildable: 0.40 m²/m² (about 1,250m2 of roof). Maximum height: Two floors.