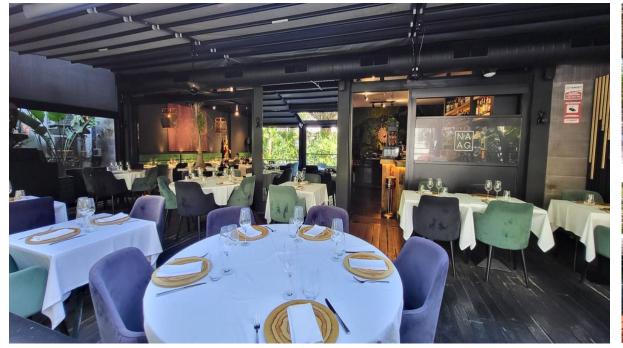

## Sales - Commercial - Puerto Banús 950.000€

Ref.-ID: MIBGR4313143 **Puerto Banús** Commercial

100 m2

EXCLUSIVE! Two commercial locals turned into an exclusive restaurant in Puerto Banus, right next to the El Corte Ingles shopping centre, in the Cristamar centre. Includes a large covered terrace and a fully equipped kitchen. Parking in the same street or underground public parking. It is a working restaurant at the moment with a monthly rental of 4085[]. The restaurant business is not for sale, only the locals, so it's a very good opportunity for an investor.