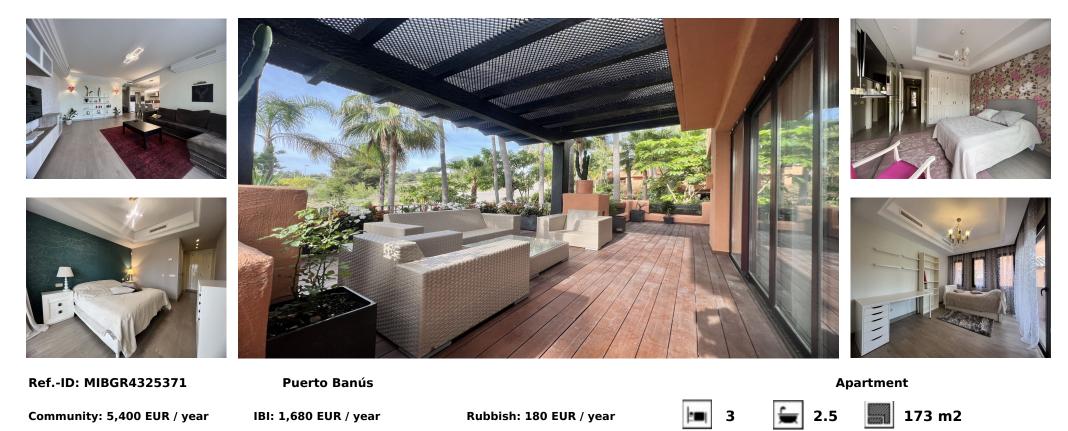

## Sales - Apartment - Puerto Banús 1.000.000€

SPECTACULAR APARTMENT FOR SALE IN LA ALZAMBRA HILL CLUB (PUERTO BANÚS AREA) Spacious 3-bedroom apartment, located in the luxury urbanization La Alzambra Hills Club, 5 minutes from Puerto Banús and surrounded by all kinds of services and shops. It consists of an entrance hall, a spacious living room with access to a sunny terrace with a barbecue area and views of common areas. Fully equipped open kitchen with office, guest toilet, two double bedrooms with fitted wardrobes and terrace. Bright master bedroom with large wardrobe, en-suite bathroom and access to the main terrace. Two parking spaces and storage room in the same building. The prestigious La Alzambra Hill Club in Nueva Andalucia. Surrounded with beautiful nature and similar high-end properties of Marbella, the secure and gated development has 24-h security service, a doorman and surveillance cameras. It offers its residents a communal swimming pool, a well-equipped gym and lush subtropical gardens adorned with waterfalls. The prime location of this captivating property ensures convenience and leisure at your doorstep. Nueva Andalucía has all the ingredients that comprise most people's idea of a 'dream life' in Spain – beautiful views, healthy outdoor lifestyle, spacious houses and apartments, lovely gardens and swimming pools, international schools, banks, shops and markets at hand, and a peaceful atmosphere that is ideal for raising a family or retirement. You can take a walk to the renowned Puerto Banus (less than 1 km from this property), where exquisite restaurants, sandy beaches, nightclubs, designer boutiques and prestigious El Corte Ingles department store await, offering a plethora of indulgent experiences.