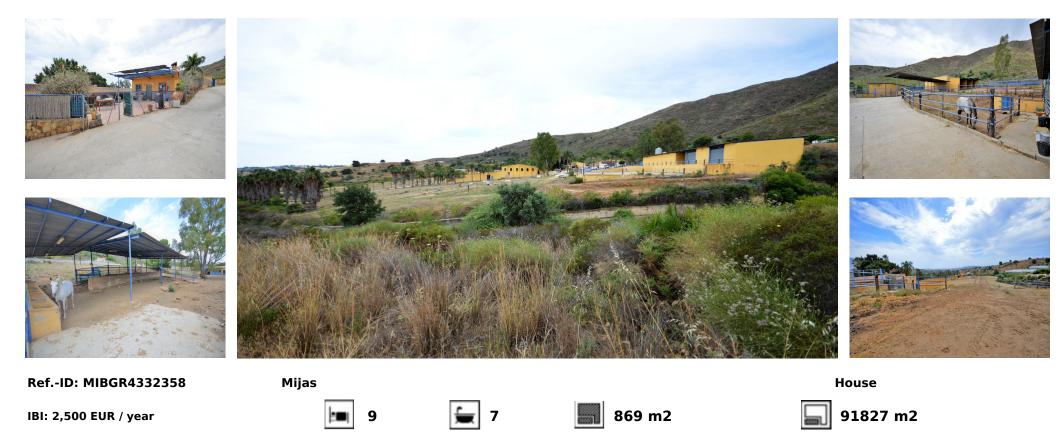

## Sales - House - Mijas 3.150.000€

Fantastic and unique equestrian farm in an area surrounded by pine forests and Mediterranean vegetation. The complex is completely fenced and is located a few minutes by car from La Cala de Mijas, beaches and all kinds of services. The farm has an excellent location, being one of the best for sale right now in the province of Malaga, due to its size and facilities. In this property we can find 3 separate houses with 2 bedrooms, with kitchen, bathroom, terraces. Among the facilities, 2 courts can be distinguished, 1 of them covered with a small interior bar and bathrooms. 4 very spacious warehouses for the storage of hay and derivatives, 2 private wells, 1 big water tank and previously there were veterinary facilities, and several paddocks. 28 spacious boxes. An enjoyment for lovers of horse riding and nature. Make your reservation with us, it will not last long on the market.