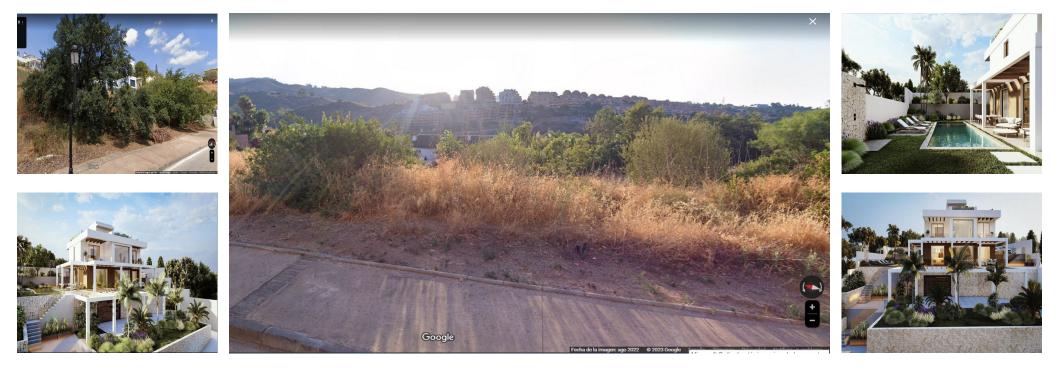

## 🔜 1088 m2

Residential plot in Elviria, in the well-known area of Santa María Golf, just a step away from the golf course and all amenities, well-connected and only minutes away from Marbella and Puerto Banús, as well as the beach. It has access from two streets. With a building capacity of 30%, suitable for an individual villa of 7.5m in height, allowing for a construction of 326m2 + basement + terraces + porches. There is an available project for the construction of a total of 484.53m2 villa spanning 4 floors. The main floor would feature the entrance with access to a spacious open-style living and dining room with a kitchen, laundry room, and large windows leading directly to the terraces, gardens, and swimming pool. It would also include two bedrooms and two bathrooms, a dressing room, and access to the first floor via the staircase or elevator, where there would be three more bedrooms and two bathrooms, all with dressing rooms and terraces. Furthermore, from this floor, there would be access to a large solarium with a chill-out area, BBQ, jacuzzi, and incredible panoramic views. The basement would include a gym, bathroom, cinema room, wine cellar, and a private garage for multiple cars. Additionally, there would be two interior courtyards providing natural light, making it very bright. The exterior areas would be surrounded by gardens and a swimming pool with covered and uncovered terrace areas. The price shown is just the parcel.