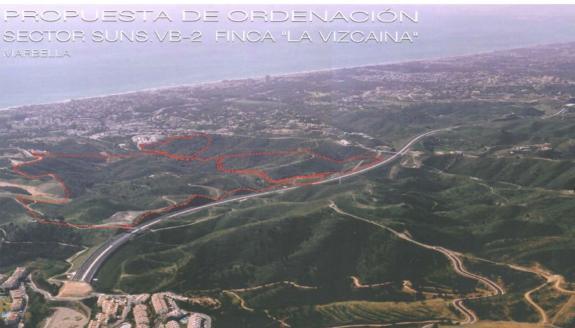

## 🔜 21458 m2

This sector has a total area of 710,458 m<sup>2</sup>, of which 21,458 m<sup>2</sup> corresponds to this farm. It represents 3.02% of rights and obligations. The sector has a buildable area of 57,234.29 m<sup>2</sup> for Free Income Housing IN LOW DENSITY, 380 houses in Poblado Mediterráneo and 11 isolated houses. Buildable area of 40,362 m<sup>2</sup> for Hotels. 3,000 m<sup>2</sup> Economic Activities Golf Club and Commercial Area Which makes a total of 100,596.29 m<sup>2</sup> of surface area. Therefore 100,596.29 m<sup>2</sup> x 3.02% = 3,038 m<sup>2</sup> of buildable area, which would correspond to this plot.