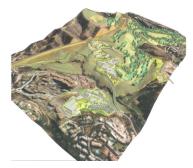

## 🔜 21458 m2

This sector has a total area of 710,458 m<sup>2</sup>, of which 21,458 m<sup>2</sup> corresponds to this farm. It represents 3.02% of rights and obligations. The sector has a buildable area of 57,234.29 m<sup>2</sup> for Free Income Housing IN LOW DENSITY, 380 houses in Poblado Mediterráneo and 11 isolated houses. Buildable area of 40,362 m<sup>2</sup> for Hotels. 3,000 m<sup>2</sup> Economic Activities Golf Club and Commercial Area Which makes a total of 100,596.29 m<sup>2</sup> of surface area. Therefore 100,596.29 m<sup>2</sup> x 3.02% = 3,038 m<sup>2</sup> of buildable area, which would correspond to this plot.