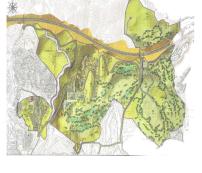

## 🔜 21458 m2

This sector has a total area of 710,458 m<sup>2</sup>, of which 21,458 m<sup>2</sup> corresponds to this farm. It represents 3.02% of rights and obligations. The sector has a buildable area of 57,234.29 m<sup>2</sup> for Free Income Housing IN LOW DENSITY, 380 houses in Poblado Mediterráneo and 11 isolated houses. Buildable area of 40,362 m<sup>2</sup> for Hotels. 3,000 m<sup>2</sup> Economic Activities Golf Club and Commercial Area Which makes a total of 100,596.29 m<sup>2</sup> of surface area. Therefore 100,596.29 m<sup>2</sup> x 3.02% = 3,038 m<sup>2</sup> of buildable area, which would correspond to this plot.