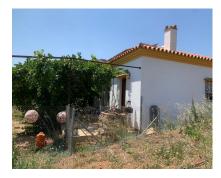

## Sales - Plot - Coín 372.600€

Ref.-ID: MIBGR4380364 Coín Plot

6149 m2

6291 m2

Rustic land of agricultural use, with a graphic surface of 6.291 square metres, located in Coín, with easy access from the road with an asphalted lane to the door of the property. The property is exploited as agricultural land, with fruit trees and vegetable garden. It has a water well which supplies the whole property and electricity. It has a house which has been recently reformed. It is an excellent opportunity for all those people who like to enjoy the countryside and all that it has to offer.