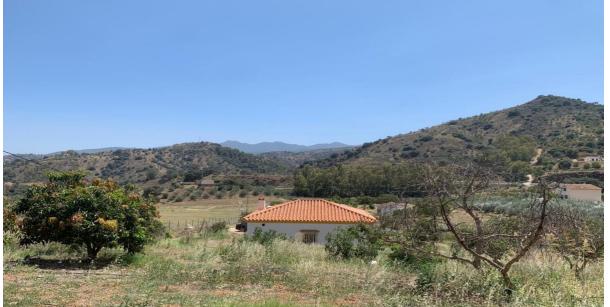

## Sales - Plot - Coín 372.600€

Ref.-ID: MIBGR4380364 Coín Plot

6149 m2

6291 m2

Rustic land of agricultural use, with a graphic surface of 6.291 square metres, located in Coín, with easy access from the road with an asphalted lane to the door of the property. The property is exploited as agricultural land, with fruit trees and vegetable garden. It has a water well which supplies the whole property and electricity. It has a house which has been recently reformed. It is an excellent opportunity for all those people who like to enjoy the countryside and all that it has to offer.