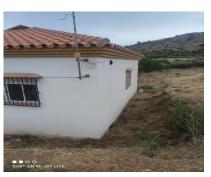

## Sales - Plot - Coín 372.600€

Ref.-ID: MIBGR4380364 Coín Plot

6149 m2

6291 m2

Rustic land of agricultural use, with a graphic surface of 6.291 square metres, located in Coín, with easy access from the road with an asphalted lane to the door of the property. The property is exploited as agricultural land, with fruit trees and vegetable garden. It has a water well which supplies the whole property and electricity. It has a house which has been recently reformed. It is an excellent opportunity for all those people who like to enjoy the countryside and all that it has to offer.