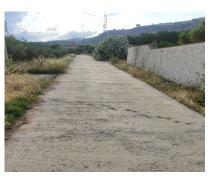

## Sales - Plot - Coín 372.600€

Ref.-ID: MIBGR4380364 Coín Plot

6149 m2

6291 m2

Rustic land of agricultural use, with a graphic surface of 6.291 square metres, located in Coín, with easy access from the road with an asphalted lane to the door of the property. The property is exploited as agricultural land, with fruit trees and vegetable garden. It has a water well which supplies the whole property and electricity. It has a house which has been recently reformed. It is an excellent opportunity for all those people who like to enjoy the countryside and all that it has to offer.