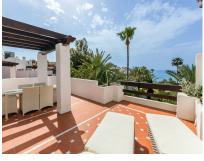

## Sales - Apartment - Puerto Banús 2,000,000€

**Ref.-ID: MIBGR4381474** 

Community: 14,664 EUR / year

**Puerto Banús** 

IBI: 2,422 EUR / year

**Apartment** 

207 m2

Exclusive, south facing duplex penthouse with frontal sea views in one of the most prestigious beachfront developments in Puerto Banús (Marbella). The resort offers security, well maintained and landscaped tropical gardens with streams and ponds, a large communal pool area, a gym, Spa (sauna, steam bath, showers), a games and seating/relaxing area with snackbar, direct access to the promenade and the beach. The property has been furnished to a high standard and comprises: large living room with access to a south facing terrace overlooking the gardens and the see; fully equipped kitchen and separate laundry area; two main floor bedrooms, one with a King Size bed and en suite bathroom, the other one with two single beds and a separate bathroom; upstairs Master bedroom with bathroom and dressing en suite and access to large terraces with barbecue and sunbathing área, offering offering stunning central views over the gardens to the sea. The property boasts marble flooring and bathroom tiles, and benefits from Air Conditioning (hot-cold) throughout. It also offers two parking spaces in the underground parking, an alarm system and electric lock on the front door, a safe, fiber optic broadband internet with WiFi access throughout the apartment and two 50" LED Smart TVs.

## Setting Orientation **✓** Beachfront South East South Beachside South West Close To Port Close To Sea Close To Marina Front Line Beach Complex Features Furniture Fitted Wardrobes ✓ Fully Furnished ✓ Private Terrace Solarium ✓ WiFi **✓** Gym Sauna ✓ Utility Room Ensuite Bathroom Marble Flooring Barbeque ✓ Double Glazing Utilities Category Electricity Beachfront Holiday Homes ✓ Drinkable Water Luxury