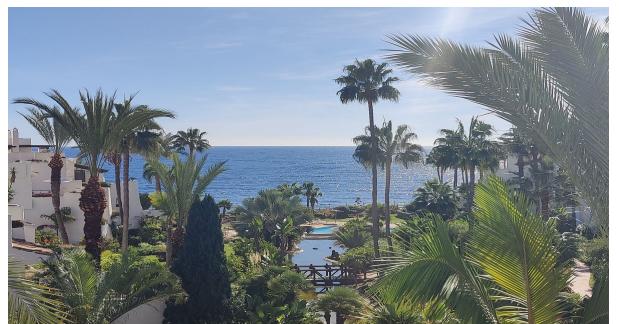

## Sales - Apartment - Puerto Banús 2,000,000€

**Ref.-ID: MIBGR4381474** 

Community: 14,664 EUR / year

**Puerto Banús** 

IBI: 2,422 EUR / year

**Apartment** 

207 m2

Exclusive, south facing duplex penthouse with frontal sea views in one of the most prestigious beachfront developments in Puerto Banús (Marbella). The resort offers security, well maintained and landscaped tropical gardens with streams and ponds, a large communal pool area, a gym, Spa (sauna, steam bath, showers), a games and seating/relaxing area with snackbar, direct access to the promenade and the beach. The property has been furnished to a high standard and comprises: large living room with access to a south facing terrace overlooking the gardens and the see; fully equipped kitchen and separate laundry area; two main floor bedrooms, one with a King Size bed and en suite bathroom, the other one with two single beds and a separate bathroom; upstairs Master bedroom with bathroom and dressing en suite and access to large terraces with barbecue and sunbathing área, offering offering stunning central views over the gardens to the sea. The property boasts marble flooring and bathroom tiles, and benefits from Air Conditioning (hot-cold) throughout. It also offers two parking spaces in the underground parking, an alarm system and electric lock on the front door, a safe, fiber optic broadband internet with WiFi access throughout the apartment and two 50" LED Smart TVs.

## Setting Orientation **✓** Beachfront South East South Beachside South West Close To Port Close To Sea Close To Marina Front Line Beach Complex Features Furniture Fitted Wardrobes ✓ Fully Furnished ✓ Private Terrace Solarium ✓ WiFi **✓** Gym Sauna ✓ Utility Room Ensuite Bathroom Marble Flooring Barbeque ✓ Double Glazing Utilities Category Electricity Beachfront Holiday Homes ✓ Drinkable Water Luxury