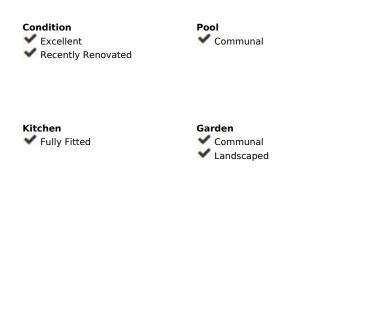

## Sales - Apartment - Puerto Banús 2,000,000€

**Ref.-ID: MIBGR4381474** 

Community: 14,664 EUR / year

**Puerto Banús** 

IBI: 2,422 EUR / year

**Apartment** 

207 m2

Exclusive, south facing duplex penthouse with frontal sea views in one of the most prestigious beachfront developments in Puerto Banús (Marbella). The resort offers security, well maintained and landscaped tropical gardens with streams and ponds, a large communal pool area, a gym, Spa (sauna, steam bath, showers), a games and seating/relaxing area with snackbar, direct access to the promenade and the beach. The property has been furnished to a high standard and comprises: large living room with access to a south facing terrace overlooking the gardens and the see; fully equipped kitchen and separate laundry area; two main floor bedrooms, one with a King Size bed and en suite bathroom, the other one with two single beds and a separate bathroom; upstairs Master bedroom with bathroom and dressing en suite and access to large terraces with barbecue and sunbathing área, offering offering stunning central views over the gardens to the sea. The property boasts marble flooring and bathroom tiles, and benefits from Air Conditioning (hot-cold) throughout. It also offers two parking spaces in the underground parking, an alarm system and electric lock on the front door, a safe, fiber optic broadband internet with WiFi access throughout the apartment and two 50" LED Smart TVs.

## Setting Orientation **✓** Beachfront South East South Beachside South West Close To Port Close To Sea Close To Marina Front Line Beach Complex Features Furniture Fitted Wardrobes ✓ Fully Furnished ✓ Private Terrace Solarium ✓ WiFi **✓** Gym Sauna ✓ Utility Room Ensuite Bathroom Marble Flooring Barbeque ✓ Double Glazing Utilities Category Electricity Beachfront Holiday Homes ✓ Drinkable Water Luxury