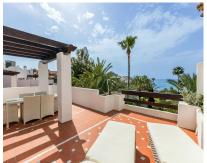

## Sales - Apartment - Puerto Banús 2,000,000€

**Ref.-ID: MIBGR4381474** 

Community: 14,664 EUR / year

**Puerto Banús** 

IBI: 2,422 EUR / year

**Apartment** 

207 m2

Exclusive, south facing duplex penthouse with frontal sea views in one of the most prestigious beachfront developments in Puerto Banús (Marbella). The resort offers security, well maintained and landscaped tropical gardens with streams and ponds, a large communal pool area, a gym, Spa (sauna, steam bath, showers), a games and seating/relaxing area with snackbar, direct access to the promenade and the beach. The property has been furnished to a high standard and comprises: large living room with access to a south facing terrace overlooking the gardens and the see; fully equipped kitchen and separate laundry area; two main floor bedrooms, one with a King Size bed and en suite bathroom, the other one with two single beds and a separate bathroom; upstairs Master bedroom with bathroom and dressing en suite and access to large terraces with barbecue and sunbathing área, offering offering stunning central views over the gardens to the sea. The property boasts marble flooring and bathroom tiles, and benefits from Air Conditioning (hot-cold) throughout. It also offers two parking spaces in the underground parking, an alarm system and electric lock on the front door, a safe, fiber optic broadband internet with WiFi access throughout the apartment and two 50" LED Smart TVs.

## Setting Orientation **✓** Beachfront South East South Beachside South West Close To Port Close To Sea Close To Marina Front Line Beach Complex Features Furniture Fitted Wardrobes ✓ Fully Furnished ✓ Private Terrace Solarium ✓ WiFi **✓** Gym Sauna ✓ Utility Room Ensuite Bathroom Marble Flooring Barbeque ✓ Double Glazing Utilities Category Electricity Beachfront Holiday Homes ✓ Drinkable Water Luxury