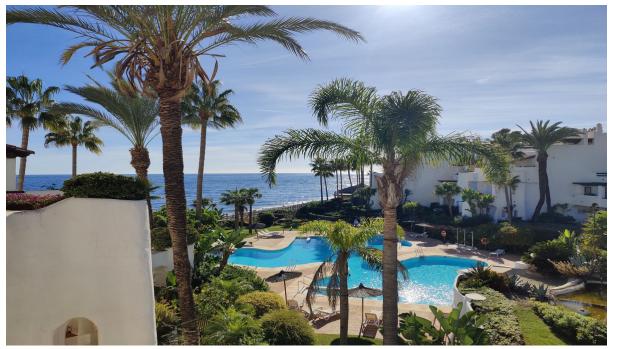

## Sales - Apartment - Puerto Banús 1.950.000€

Ref.-ID: MIBGR4381480

Community: 14,448 EUR / year

**Puerto Banús** 

IBI: 2,395 EUR / year

Rubbish: 185 EUR / year

**Apartment** 

Exclusive, south-west facing duplex penthouse with sea views in one of the most prestigious beachfront developments in Puerto Banús (Marbella). The resort offers security, well maintained and landscaped tropical gardens with streams and ponds, a large communal pool area, a gym, sauna, a games and seating/relaxing area with snackbar, direct access to the promenade and the beach. The property has been furnished to a high standard and comprises: large living room with access to a south-west facing terrace overlooking the garden, the pool and the sea; fully equipped kitchen and separate laundry area; two main floor bedrooms, one with a King Size bed and en suite bathroom, the other one with two single beds and a separate bathroom; upstairs Master bedroom with bathroom and dressing en suite and access to large terraces with barbecue and sunbathing area, offering privileged views. The property boasts marble flooring and bathroom tiles, and benefits from Air Conditioning (hot-cold) throughout. It also offers two parking spaces in the underground parking, an alarm system and electric lock on the front door, a safe, fiber optic broadband internet with WiFi access throughout the apartment and two 50" LED Smart TVs. A fabulous luxury apartment, next to the sea and Puerto Banús!

## Setting Orientation **✓** Beachfront South South West Beachside ✓ West Close To Port Close To Sea Close To Marina Front Line Beach Complex Features Furniture Fitted Wardrobes ✓ Fully Furnished ✓ Private Terrace Solarium ✓ WiFi **✓** Gym Sauna ✓ Utility Room Ensuite Bathroom Marble Flooring Barbeque ✓ Double Glazing Utilities Category Electricity Beachfront Holiday Homes ✓ Drinkable Water Luxury