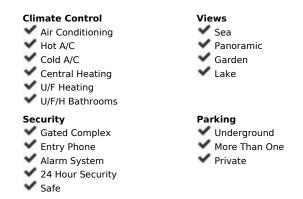

## Sales - Apartment - Puerto Banús 1.950.000€

Ref.-ID: MIBGR4381480

Community: 14,448 EUR / year

**Puerto Banús** 

IBI: 2,395 EUR / year

Rubbish: 185 EUR / year

**Apartment** 

Exclusive, south-west facing duplex penthouse with sea views in one of the most prestigious beachfront developments in Puerto Banús (Marbella). The resort offers security, well maintained and landscaped tropical gardens with streams and ponds, a large communal pool area, a gym, sauna, a games and seating/relaxing area with snackbar, direct access to the promenade and the beach. The property has been furnished to a high standard and comprises: large living room with access to a south-west facing terrace overlooking the garden, the pool and the sea; fully equipped kitchen and separate laundry area; two main floor bedrooms, one with a King Size bed and en suite bathroom, the other one with two single beds and a separate bathroom; upstairs Master bedroom with bathroom and dressing en suite and access to large terraces with barbecue and sunbathing area, offering privileged views. The property boasts marble flooring and bathroom tiles, and benefits from Air Conditioning (hot-cold) throughout. It also offers two parking spaces in the underground parking, an alarm system and electric lock on the front door, a safe, fiber optic broadband internet with WiFi access throughout the apartment and two 50" LED Smart TVs. A fabulous luxury apartment, next to the sea and Puerto Banús!

## Setting Orientation **✓** Beachfront South South West Beachside ✓ West Close To Port Close To Sea Close To Marina Front Line Beach Complex Features Furniture Fitted Wardrobes ✓ Fully Furnished ✓ Private Terrace Solarium ✓ WiFi **✓** Gym Sauna ✓ Utility Room Ensuite Bathroom Marble Flooring Barbeque ✓ Double Glazing Utilities Category Electricity Beachfront Holiday Homes ✓ Drinkable Water Luxury