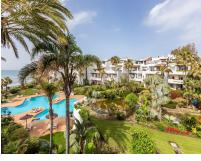

## Sales - Apartment - Puerto Banús 1.950.000€

Ref.-ID: MIBGR4381480

Community: 14,448 EUR / year

**Puerto Banús** 

IBI: 2,395 EUR / year

Rubbish: 185 EUR / year

**Apartment** 

Exclusive, south-west facing duplex penthouse with sea views in one of the most prestigious beachfront developments in Puerto Banús (Marbella). The resort offers security, well maintained and landscaped tropical gardens with streams and ponds, a large communal pool area, a gym, sauna, a games and seating/relaxing area with snackbar, direct access to the promenade and the beach. The property has been furnished to a high standard and comprises: large living room with access to a south-west facing terrace overlooking the garden, the pool and the sea; fully equipped kitchen and separate laundry area; two main floor bedrooms, one with a King Size bed and en suite bathroom, the other one with two single beds and a separate bathroom; upstairs Master bedroom with bathroom and dressing en suite and access to large terraces with barbecue and sunbathing area, offering privileged views. The property boasts marble flooring and bathroom tiles, and benefits from Air Conditioning (hot-cold) throughout. It also offers two parking spaces in the underground parking, an alarm system and electric lock on the front door, a safe, fiber optic broadband internet with WiFi access throughout the apartment and two 50" LED Smart TVs. A fabulous luxury apartment, next to the sea and Puerto Banús!

## Setting Orientation **✓** Beachfront South South West Beachside ✓ West Close To Port Close To Sea Close To Marina Front Line Beach Complex Features Furniture Fitted Wardrobes ✓ Fully Furnished ✓ Private Terrace Solarium ✓ WiFi **✓** Gym Sauna ✓ Utility Room Ensuite Bathroom Marble Flooring Barbeque ✓ Double Glazing Utilities Category Electricity Beachfront Holiday Homes ✓ Drinkable Water Luxury