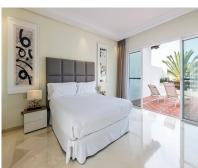

## Sales - Apartment - Puerto Banús 1.950.000€

Ref.-ID: MIBGR4381480

Community: 14,448 EUR / year

**Puerto Banús** 

IBI: 2,395 EUR / year

Rubbish: 185 EUR / year

**Apartment** 

Exclusive, south-west facing duplex penthouse with sea views in one of the most prestigious beachfront developments in Puerto Banús (Marbella). The resort offers security, well maintained and landscaped tropical gardens with streams and ponds, a large communal pool area, a gym, sauna, a games and seating/relaxing area with snackbar, direct access to the promenade and the beach. The property has been furnished to a high standard and comprises: large living room with access to a south-west facing terrace overlooking the garden, the pool and the sea; fully equipped kitchen and separate laundry area; two main floor bedrooms, one with a King Size bed and en suite bathroom, the other one with two single beds and a separate bathroom; upstairs Master bedroom with bathroom and dressing en suite and access to large terraces with barbecue and sunbathing area, offering privileged views. The property boasts marble flooring and bathroom tiles, and benefits from Air Conditioning (hot-cold) throughout. It also offers two parking spaces in the underground parking, an alarm system and electric lock on the front door, a safe, fiber optic broadband internet with WiFi access throughout the apartment and two 50" LED Smart TVs. A fabulous luxury apartment, next to the sea and Puerto Banús!

## Setting Orientation **✓** Beachfront South South West Beachside ✓ West Close To Port Close To Sea Close To Marina Front Line Beach Complex Features Furniture Fitted Wardrobes ✓ Fully Furnished ✓ Private Terrace Solarium ✓ WiFi **✓** Gym Sauna ✓ Utility Room Ensuite Bathroom Marble Flooring Barbeque ✓ Double Glazing Utilities Category Electricity Beachfront Holiday Homes ✓ Drinkable Water Luxury