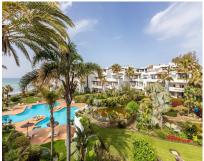

## Sales - Apartment - Puerto Banús 1.950.000€

Ref.-ID: MIBGR4381480

Community: 14,448 EUR / year

**Puerto Banús** 

IBI: 2,395 EUR / year

Rubbish: 185 EUR / year

**Apartment** 

Exclusive, south-west facing duplex penthouse with sea views in one of the most prestigious beachfront developments in Puerto Banús (Marbella). The resort offers security, well maintained and landscaped tropical gardens with streams and ponds, a large communal pool area, a gym, sauna, a games and seating/relaxing area with snackbar, direct access to the promenade and the beach. The property has been furnished to a high standard and comprises: large living room with access to a south-west facing terrace overlooking the garden, the pool and the sea; fully equipped kitchen and separate laundry area; two main floor bedrooms, one with a King Size bed and en suite bathroom, the other one with two single beds and a separate bathroom; upstairs Master bedroom with bathroom and dressing en suite and access to large terraces with barbecue and sunbathing area, offering privileged views. The property boasts marble flooring and bathroom tiles, and benefits from Air Conditioning (hot-cold) throughout. It also offers two parking spaces in the underground parking, an alarm system and electric lock on the front door, a safe, fiber optic broadband internet with WiFi access throughout the apartment and two 50" LED Smart TVs. A fabulous luxury apartment, next to the sea and Puerto Banús!

## Setting Orientation **✓** Beachfront South South West Beachside ✓ West Close To Port Close To Sea Close To Marina Front Line Beach Complex Features Furniture Fitted Wardrobes ✓ Fully Furnished ✓ Private Terrace Solarium ✓ WiFi **✓** Gym Sauna ✓ Utility Room Ensuite Bathroom Marble Flooring Barbeque ✓ Double Glazing Utilities Category Electricity Beachfront Holiday Homes ✓ Drinkable Water Luxury