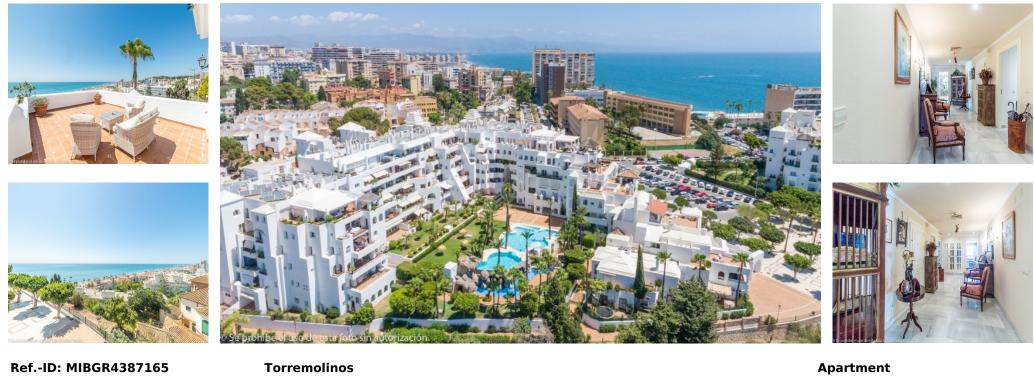

## Sales - Apartment - Torremolinos 1.500.000€

Community: 6,732 EUR / year

IBI: 2,474 EUR / year

610 m2

Wonderful duplex penthouse with panoramic sea views located in the exclusive urbanization "Castillo de San Luis" next to the sea and all services. The property is distributed over 2 floors as follows: The entrance floor located on the 1st floor is made up of a very spacious and elegant entrance hall that distributes on one side the very large living room (dining area, lounge room plus another seating area) with access to a very large terrace with a part covered with wonderful views of the sea and another open part where there is a dining table and plenty of space. In this area of the property there is also a TV room. Going through the entrance hall is the very large fully equipped kitchen with breakfast table and a separate utility room. From the hall, we also access to the sleeping area where there are 4 large bedrooms and 3 bathrooms (1 en suite). All bedrooms have large fitted wardrobes and access to very sunny terraces with electric awnings. Finally, and again from the entrance hall, you access the upper floor where the master bedroom is located, which is huge and very bright with access to a beautiful and spacious sunny terrace with 100% privacy and tranquillity with wonderful views of the sea, the beach and surroundings. The bedroom has a dressing room and a bathroom with Jacuzzi and shower. The property is in very good condition with hot and cold air conditioning throughout the property, marble floors and bathrooms, double glazed windows with electric shutters and electric awnings on the terraces. The property is also sold with 2 parking spaces and 2 large storage rooms. Very well-maintained community with a beautiful community garden, swimming pool, fountains, elevators and security cameras. Total build size 528,39m2. Living area 332,39m2 plus 196m2 of terraces. Garages with 34,02m2 and 33,88m2. Storage rooms with 24,39m2 and 15,10m2. Community 561,82] per month. IBI 2.474,14] per year. Year of construction 1992. Distances: Carihuela beach 300 meters Torremolinos center 300 meters. Torremolinos train st