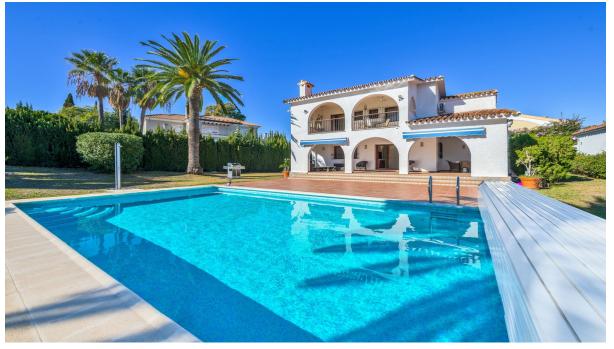

Villa "Casa Nina" is a characteristic Andalucian style modernised house, beautifully set in a tranquil location of Atalaya Alta, on the border between Estepona and Marbella - west of the enchanting Marbella city centre (10 min drive), and just a 5 minute drive from the glamorous Puerto Banus. There are 2 x double bedrooms on the ground floor, a bathroom, kitchen, a separate dining room and a lounge / receptions room. Through the lounge you gain access onto a large size covered terrace leading directly onto the garden and the large heated pool. On the first floor via the original style Andalucian staircase there are another three double bedrooms with two bathrooms, master one on-suite and a large size private terrace. One of the bedrooms has its own, large-size covered, private terrace - offering wonderful views of the huge size landscaped garden, swimming pool, overseeing the surrounding area and affording a sea view. All bedrooms are air-conditioned with high quality Kommerling double glazing doors and windows - with integral external, electric blinds (shutters). The large, lush, landscaped and quiet garden (size over 1,000 sq.m.) has a specially fitted BBQ, table tennis, basket-ball throw fixture, well maintained palm trees, where beautiful and enjoyable holidays, romantic evenings, or entertaining parties can be enjoyed. A great feature is the private, large size (12m x 6m) heated outdoor pool (with an electric cover for cooler nights) - with glamorous LED night lights and a large water cascade. Next to the pool entrance is the solar heated shower, providing convenience and comfort. The villa has a separate garage and additional off-street parking space for at least 2 more cars. Sophisticated video alarm system makes this private detached house extremely safe and sound.