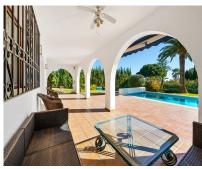

Villa "Casa Nina" is a characteristic Andalucian style modernised house, beautifully set in a tranquil location of Atalaya Alta, on the border between Estepona and Marbella - west of the enchanting Marbella city centre (10 min drive), and just a 5 minute drive from the glamorous Puerto Banus. There are 2 x double bedrooms on the ground floor, a bathroom, kitchen, a separate dining room and a lounge / receptions room. Through the lounge you gain access onto a large size covered terrace leading directly onto the garden and the large heated pool. On the first floor via the original style Andalucian staircase there are another three double bedrooms with two bathrooms, master one on-suite and a large size private terrace. One of the bedrooms has its own, large-size covered, private terrace - offering wonderful views of the huge size landscaped garden, swimming pool, overseeing the surrounding area and affording a sea view. All bedrooms are air-conditioned with high quality Kommerling double glazing doors and windows - with integral external, electric blinds (shutters). The large, lush, landscaped and quiet garden (size over 1,000 sq.m.) has a specially fitted BBQ, table tennis, basket-ball throw fixture, well maintained palm trees, where beautiful and enjoyable holidays, romantic evenings, or entertaining parties can be enjoyed. A great feature is the private, large size (12m x 6m) heated outdoor pool (with an electric cover for cooler nights) - with glamorous LED night lights and a large water cascade. Next to the pool entrance is the solar heated shower, providing convenience and comfort. The villa has a separate garage and additional off-street parking space for at least 2 more cars. Sophisticated video alarm system makes this private detached house extremely safe and sound.