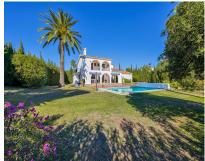

Villa "Casa Nina" is a characteristic Andalucian style modernised house, beautifully set in a tranquil location of Atalaya Alta, on the border between Estepona and Marbella - west of the enchanting Marbella city centre (10 min drive), and just a 5 minute drive from the glamorous Puerto Banus. There are 2 x double bedrooms on the ground floor, a bathroom, kitchen, a separate dining room and a lounge / receptions room. Through the lounge you gain access onto a large size covered terrace leading directly onto the garden and the large heated pool. On the first floor via the original style Andalucian staircase there are another three double bedrooms with two bathrooms, master one on-suite and a large size private terrace. One of the bedrooms has its own, large-size covered, private terrace - offering wonderful views of the huge size landscaped garden, swimming pool, overseeing the surrounding area and affording a sea view. All bedrooms are air-conditioned with high quality Kommerling double glazing doors and windows - with integral external, electric blinds (shutters). The large, lush, landscaped and quiet garden (size over 1,000 sq.m.) has a specially fitted BBQ, table tennis, basket-ball throw fixture, well maintained palm trees, where beautiful and enjoyable holidays, romantic evenings, or entertaining parties can be enjoyed. A great feature is the private, large size (12m x 6m) heated outdoor pool (with an electric cover for cooler nights) - with glamorous LED night lights and a large water cascade. Next to the pool entrance is the solar heated shower, providing convenience and comfort. The villa has a separate garage and additional off-street parking space for at least 2 more cars. Sophisticated video alarm system makes this private detached house extremely safe and sound.