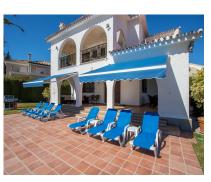

## Sales - House - Atalaya 1.399.900€

Ref.-ID: MIBGR4388428

IBI: 1,892 EUR / year

Atalaya

Rubbish: 198 EUR / year

337 m2

House

1591 m2

Villa "Casa Nina" is a characteristic Andalucian style modernised house, beautifully set in a tranquil location of Atalaya Alta, on the border between Estepona and Marbella - west of the enchanting Marbella city centre (10 min drive), and just a 5 minute drive from the glamorous Puerto Banus. There are 2 x double bedrooms on the ground floor, a bathroom, kitchen, a separate dining room and a lounge / receptions room. Through the lounge you gain access onto a large size covered terrace leading directly onto the garden and the large heated pool. On the first floor via the original style Andalucian staircase there are another three double bedrooms with two bathrooms, master one on-suite and a large size private terrace. One of the bedrooms has its own, large-size covered, private terrace - offering wonderful views of the huge size landscaped garden, swimming pool, overseeing the surrounding area and affording a sea view. All bedrooms are air-conditioned with high quality Kommerling double glazing doors and windows - with integral external, electric blinds (shutters). The large, lush, landscaped and quiet garden (size over 1,000 sq.m.) has a specially fitted BBQ, table tennis, basket-ball throw fixture, well maintained palm trees, where beautiful and enjoyable holidays, romantic evenings, or entertaining parties can be enjoyed. A great feature is the private, large size (12m x 6m) heated outdoor pool (with an electric cover for cooler nights) - with glamorous LED night lights and a large water cascade. Next to the pool entrance is the solar heated shower, providing convenience and comfort. The villa has a separate garage and additional off-street parking space for at least 2 more cars. Sophisticated video alarm system makes this private detached house extremely safe and sound.