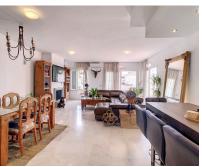

## Sales - House - Riviera del Sol 355.000€

Ref.-ID: MIBGR4394524 Riviera del Sol House

Community: 1,188 EUR / year IBI: 950 EUR / year

Rubbish: 50 EUR / year

216 m2

39 m2

A charming semi-detached villa for sale in Riviera del Sol, which has all the amenities and features ideal for comfortable and enjoyable living. The property consists of three bedrooms, one of them on the ground floor, two bathrooms, providing ample and functional space for a family or even for those who wish to have additional rooms for guests or work space. It also has solar panels to reduce the building's electricity consumption. The villa also comes with two garage spaces, ensuring a safe and convenient option for parking vehicles. In addition, the two terraces offering panoramic views, the upper one with sea views, provide a perfect space to relax outdoors and enjoy the surroundings. The villa is in very good condition, meaning there is no need to worry about major repairs or renovations. It is also fully air-conditioned, which allows it to maintain a pleasant temperature all year round. Within the gated urbanisation, there is a communal swimming pool, where residents can enjoy refreshing swims and relaxing moments in the sun. The spacious living and dining room, with an open plan fully equipped kitchen, is perfect for entertaining family and friends. This open plan design allows for fluid communication and a cosy atmosphere, where everyone can enjoy pleasant moments together while preparing and sharing meals. In short, this semi-detached villa in Riviera del Sol offers an ideal combination of comfort, space and amenities. With its three bedrooms, two bathrooms, two garage spaces, terraces with views, gated community, air conditioning, communal pool and spacious living and dining room with open and fully equipped kitchen, it provides all the necessary features for a comfortable and relaxing life.