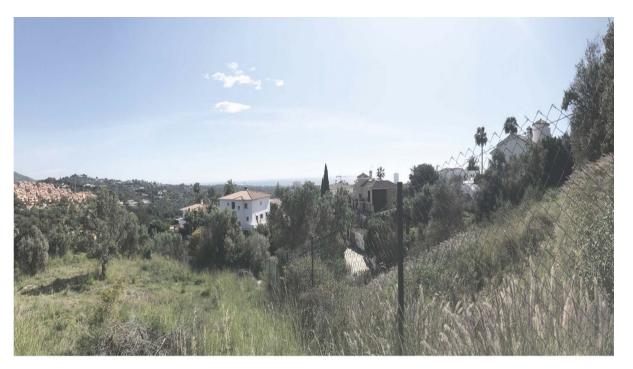

## 🔜 1715 m2

The plot encompasses a generous 1715 m2 area, allowing for a footprint of 428 m2 and a building space of 343 m2. The maximum permissible height reaches 7.5+1.5 meters. Nestled upon a sloped terrain, the plot offers captivating vistas of both nature and the sea. Tucked away at the cul-de-sac's end, this private and tranquil location guarantees seclusion and convenience, as it's only a stroll or a short drive away from all amenities, golf courses, and the beach. Elviria is a desirable upscale town in the Western Costa del Sol, strategically located just 35 minutes from the airport, 15 minutes from Marbella, and a short 20-minute drive from Puerto Banus. This area is famed for its stunning beaches, dynamic center, and diverse entertainment options. Whether you're looking to relax on Mediterranean beaches, access International schools, shop at local stores, savor fine dining, or play golf, Elviria has it all!