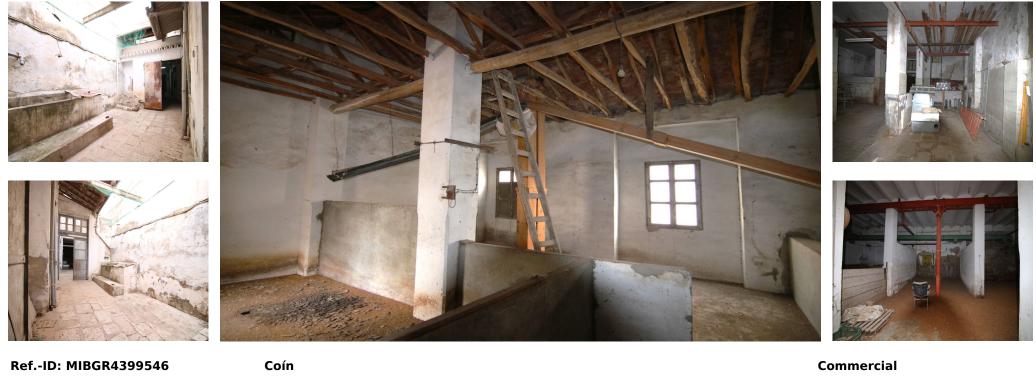

## Sales - Commercial - Coín 474.900€

IBI: 1,109 EUR / year

Rubbish: 96 EUR / year

823 m2

INDUSTRIAL PREMISES WITH AN AREA OF 435 M2 This large local is divided into two floors totaling 823 square meters, different sections for what was formerly used as a warehouse and sale of animal feed, gardening products... It can be bought to make parking lots in the center of Coín and rent them ... Or the construction of a block of apartments with ample possibilities. IF YOU WANT TO KNOW IT, DO NOT HESITATE ... VISIT