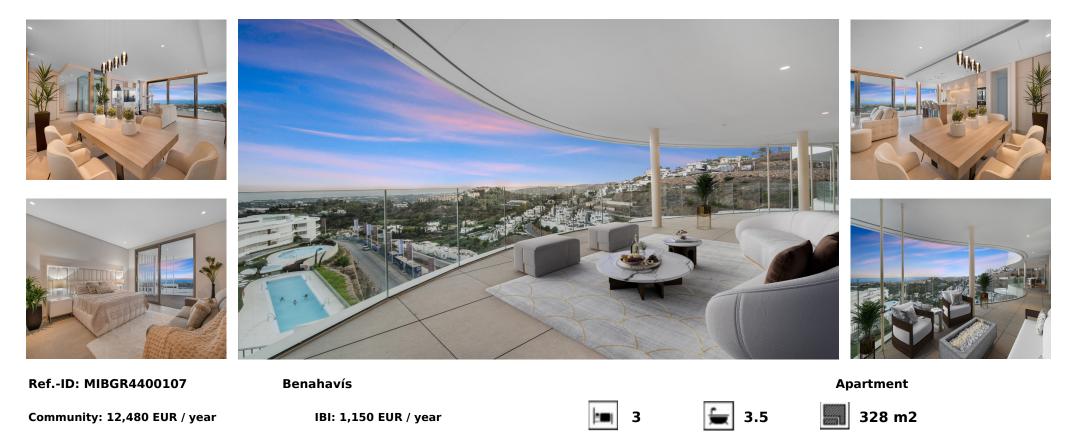

## Sales - Apartment - Benahavís 2.595.000€

Luxury three bedroom apartment located in the brand new exclusive community The View. This award winning gated community is located in an elevated position above Marbella's famous Golf Valley, in the hills of Benahavís with incredible panoramic views which stretches to the Mediterranean sea and beyond; and is only ten minutes drive to San Pedro and fifteen minutes to Puerto Banús. There is a full range of amenities available to owners including 24hr security, concierge service, health club with full spa, gym, indoor and outdoor pools, lush gardens and more. A property designed to optimize natural light with the highest quality materials and fixtures. Upon entering the property you have a spacious open plan living and dining area; open plan fully fitted kitchen with top of the range appliances; two master suites with access to the terrace; a guest suite; guest toilet; laundry room; and a multi purpose space which could be used as a home office. All rooms give access to the large terrace which boasts panoramic views. Other features include hot and cold air condition, underfloor heating throughout, two private parking space and two store rooms. An incredible property perfect for year round living or a holiday home. Furniture is available by separate negotiation but please note, the terrace furniture has since been removed.