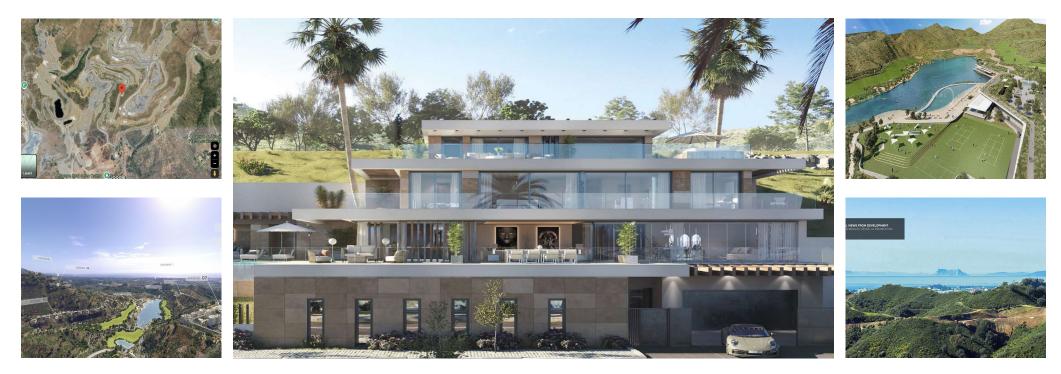

## 🔜 1751 m2

Super west facing plot within the area of El Real de la Quinta. This plot is flat and is ready for an architect to come and design a dream home. Overlooking what will be the golf course of this luxurious new area in Benahavis, the villa that is built here will have stunning views and will be able to access incredible facilities. Real de La Quinta Residential Country Club Resort® is an enchanting 200 hectare residential resort, seamlessly integrated into the idyllic foothills of the Sierra de las Nieves overlooking the majestic La Concha mountain, the picturesque Costa del Sol and bordering the UNESCO biosphere reserve. Fulfil your lifestyle dreams with the Real de La Quinta real estate project where nature coexists with the modern world. GREAT OPPORTUNITY TO OBTAIN A BUILDING PLOT IN THE MOST UP AND COMING LOCATION BUILDING PLOT IN REAL DE LA QUINTA WITH GORGEOUS VIEWS AND WEST ORIENTATION.