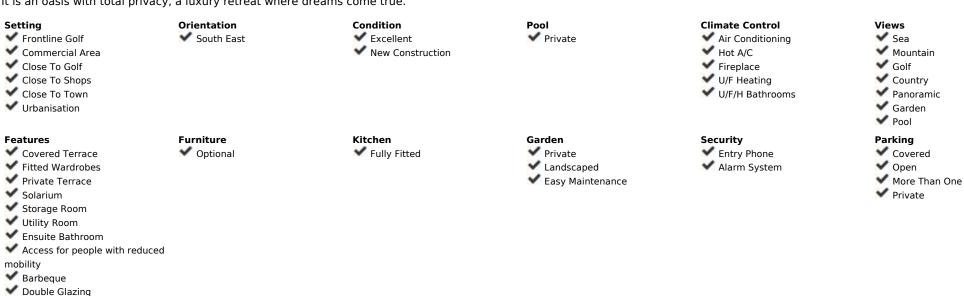

erience. The kitchen, open to the dining room and the spacious living room, is a space where functionality meets beauty. Natural light floods every corner, highlighting the clean lines and high-quality materials that define this residence. SPACES FOR WELLNES AND ENTERTAINMENT The meticulously manicured garden allows outdoor living to relax and enjoy either dining al fresco or simply gazing at the stars on warm evenings. This villa offers an environment conducive to well-being and connection with nature. The garage with capacity for two cars provides additional comfort. A UNIQUE OPPORTUNITY This villa in Nueva Atalaya is an exceptional opportunity for those seeking the highest quality of life on the Costa del Sol. It is an oasis with total privacy, a luxury retreat where dreams come true.



Fiber Optic
Utilities

Electricity

Drinkable Water

Category

ResaleContemporary

Golf
Luxury