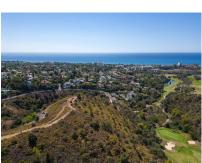

## Sales - Plot - El Rosario 550.000€

Ref.-ID: MIBGR4410694 El Rosario Plot

Community: 1,200 EUR / year

IBI: 1,099 EUR / year

1456 m2

Fantastic, large, elevated, corner plot available in El Rosario. This plot is fantastically positioned to enjoy incredible 180 degree views of the sea, golf courses, the Coast and all the way over to Gibraltar and Africa. The location and position of the plot gurantees that the views will never be obstructed. Perfect opportunity to built your dream property on a plot of land that is unbeaten in an area that is already developing quickly. Don't miss out on this incredible opportunity!

Orientation
South East

Pool

✓ Room For Pool

Views
Sea
Mountain
Golf
Country