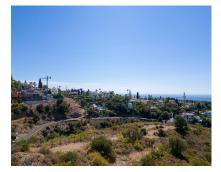

## Sales - Plot - El Rosario 550.000€

Ref.-ID: MIBGR4410694 El Rosario Plot

Community: 1,200 EUR / year

IBI: 1,099 EUR / year

1456 m2

Fantastic, large, elevated, corner plot available in El Rosario. This plot is fantastically positioned to enjoy incredible 180 degree views of the sea, golf courses, the Coast and all the way over to Gibraltar and Africa. The location and position of the plot gurantees that the views will never be obstructed. Perfect opportunity to built your dream property on a plot of land that is unbeaten in an area that is already developing quickly. Don't miss out on this incredible opportunity!

Orientation
South East

Pool

✓ Room For Pool

Views
Sea
Mountain
Golf
Country