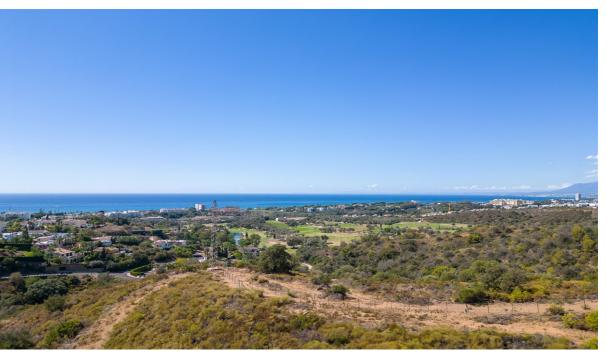

## Sales - Plot - El Rosario 550.000€

Ref.-ID: MIBGR4410694 El Rosario Plot

Community: 1,200 EUR / year

IBI: 1,099 EUR / year

1456 m2

Fantastic, large, elevated, corner plot available in El Rosario. This plot is fantastically positioned to enjoy incredible 180 degree views of the sea, golf courses, the Coast and all the way over to Gibraltar and Africa. The location and position of the plot gurantees that the views will never be obstructed. Perfect opportunity to built your dream property on a plot of land that is unbeaten in an area that is already developing quickly. Don't miss out on this incredible opportunity!

Orientation
South East

Pool

✓ Room For Pool

Views
Sea
Mountain
Golf
Country