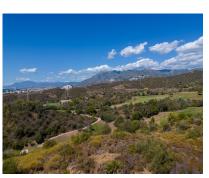

## Sales - Plot - El Rosario 550.000€

Ref.-ID: MIBGR4410694 El Rosario Plot

Community: 1,200 EUR / year

IBI: 1,099 EUR / year

1456 m2

Fantastic, large, elevated, corner plot available in El Rosario. This plot is fantastically positioned to enjoy incredible 180 degree views of the sea, golf courses, the Coast and all the way over to Gibraltar and Africa. The location and position of the plot gurantees that the views will never be obstructed. Perfect opportunity to built your dream property on a plot of land that is unbeaten in an area that is already developing quickly. Don't miss out on this incredible opportunity!