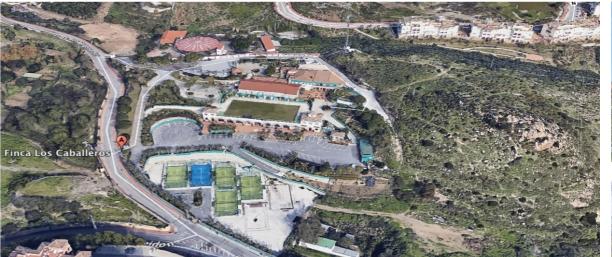

## 16513 m2

Incredible land to build a hotel complex, aparthotel, also ideal as a sports hotel on an existing luxury base. This 16513m² plot has a total buildable area of more than 11500m². With an elegant restaurant and cafe, a paddle tennis club with 5 courts, a children's playground and an indoor playground and several rooms to host different events, it has successfully catered for multiple weddings in a single day. It is a privileged location, a stone's throw from the famous Torrequebrada golf course, designed by the renowned José Gancedo, and just a few minutes from the beautiful sandy beaches of the Costa del Sol (1,2km to be exact) From the prestigious Torrequebrada area you can find in the center of Benalmádena Costa, 8 minutes by car, 20 minutes from Malaga airport and 25 minutes from the center of Marbella. Contact us to find out more about this profitable investment, you won't be disappointed.

### Features

Paddle Tennis
Restaurant On Site

**Garden**✓ Private

Category
Bargain
Golf
Holiday Homes