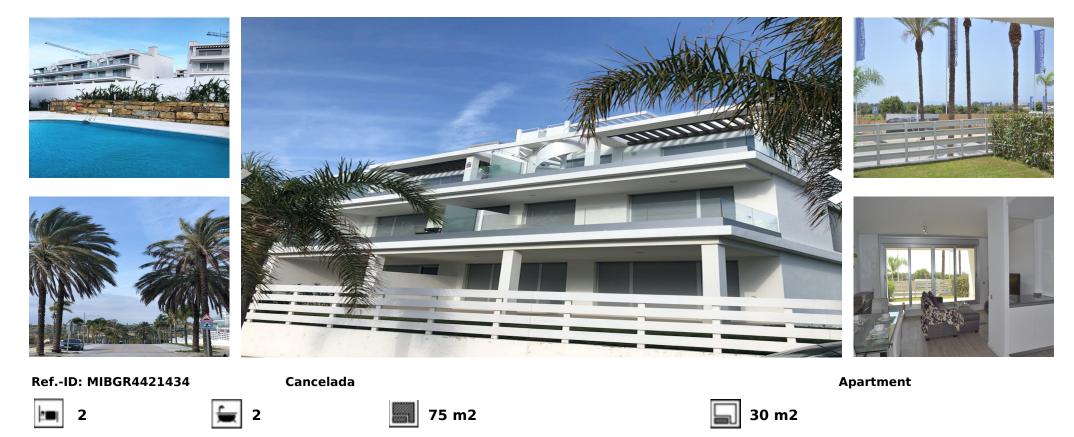

## Sales - Apartment - Cancelada 355.000€

Modern apartment located in the charming village of Cancelada in Estepona. The garden apartment consists of a bright lounge and dining area have access to a private wouth facing terrace of 18 sqm and a garden of 30 sqm. The open plan kitchen is fully equipped with top range appliances. The 2 bedrooms have en-suite bathrooms and fitted wardrobes. The complex is gated with security services and concierge and has 2 swimming pools, kids pool and play area. Few minutes walking to shops, restaurants and services and only 5 minutes by car to the beach and Los Flamingos golf course.