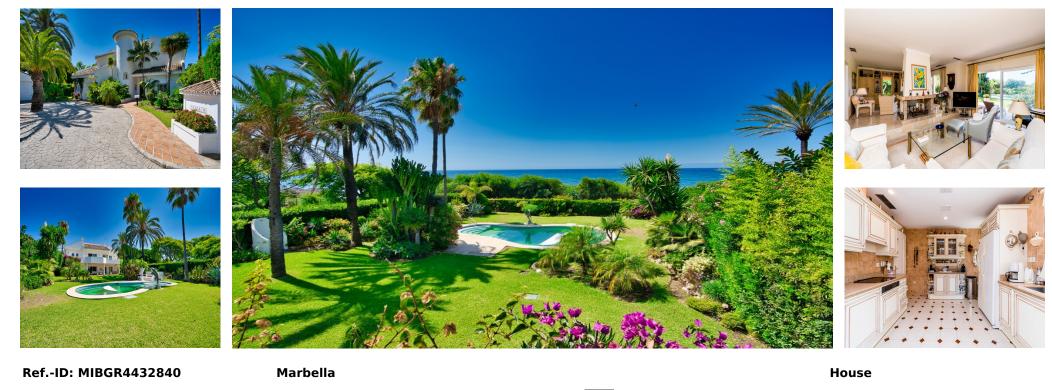

## Sales - House - Marbella 4.995.000€

Community: 21,996 EUR / year IBI: 2,635 EUR / year

Rubbish: 280 EUR / year

1404 m2

This remarkable beachfront villa, located adjacent to the renowned Nikki Beach in Elviria, East Marbella, offers an unparalleled living experience. Spread across two levels, the villa features four spacious bedrooms, each with its own en-suite bathroom, a guest toilet, an office space, and an expansive, sunlit living room seamlessly connected to a separate dining area. A covered terrace grants access to the sprawling, beautifully landscaped garden, complete with a private heated pool – the perfect setting for enjoying the coastal climate. The property boasts a private driveway and two separate garages, ensuring ample parking and convenience. This exclusive residence is situated within the prestigious Los Jardines de Las Golondrinas gated complex, providing round-the-clock security for your peace of mind. It stands in close proximity to the esteemed Hotel Don Carlos and the Don Carlos Tennis Club, further enhancing the luxurious lifestyle that this location affords. Incorporating both natural beauty and refined living spaces, this beachfront villa represents the epitome of seaside sophistication and comfort. Experience the best of Marbella's East End with this extraordinary property.

| Setting<br>Beachfront<br>Close To Golf<br>Close To Shops<br>Close To Sea | Orientation<br>South      | Pool Vrivate           | Climate Control<br>Hot A/C   | Views<br>Sea<br>Garden<br>Pool | Features<br>Marble Flooring |
|--------------------------------------------------------------------------|---------------------------|------------------------|------------------------------|--------------------------------|-----------------------------|
| Furniture<br>✓ Fully Furnished                                           | Kitchen<br>✓ Fully Fitted | Garden<br>✓ Landscaped | Security<br>24 Hour Security | Parking<br>Open<br>Private     |                             |