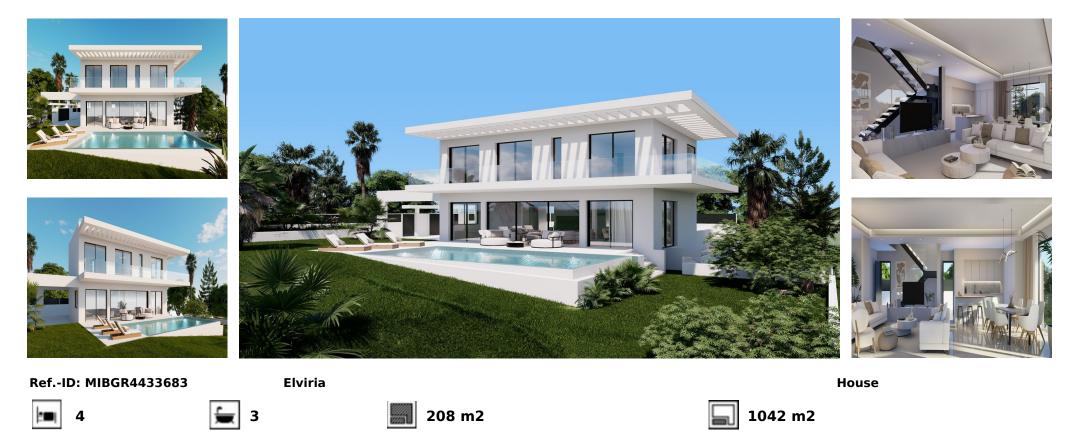

## Sales - House - Elviria 1.495.000€

LUXURY CONTEMPORARY TAILOR-MADE VILLA IN MARBELLA WITH BUILDING LICENSE APPLIED FOR. Tailor made villa, can be customised to clients wishes, off plan price from. This contemporary 2-level villa is designed considering optimised distribution of space, natural illumination, and ventilation in all rooms, and with the perfect exploitation of each square meter of the house, which means - no wasted space or energy! The entrance of the villa opens into a spacious entrance hall with wardrobes, leading to the spacious living room with open plan kitchen with an integrated kitchen island. Large floor-to-ceiling energy efficient windows give you direct access to the pool and the garden area. There is also a guest toilet on the ground floor. A magnificent living room area has been designed to fully enjoy and contemplate the beautiful views that Costa del Sol has to offer. Floating glass staircase leads you to the upper floor where you will find two large bedrooms with a shared bathroom and a lot of built-in wardrobe space. A master bedroom is equipped with an ensuite bathroom and a large walk-in wardrobe. You can access the roof terrace directly from the first floor through well designed staircase. The roof terrace has pre installation for solar panels. There are many flexible options for you as the buyer of this project. You can add a full basement with cinema room/ game room, laundry room, separate kitchen, wine cellar, sauna and possibility to make extra rooms as well. The villa is also designed so you can easily make a 4th bedroom on the ground level. The outside area offers spacious covered terraces, a beautiful private pool and a landscaped garden plus your own private parking space for two cars, connected to the villa.