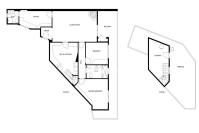

## Sales - House - Benalmadena 450.000€

Ref.-ID: MIBGR4454692

IBI: 123 EUR / year

Benalmadena

163 m2

163 m<sup>2</sup>

House

Beautiful semi-detached house with south-west orientation in the centre of the village with views of the village, the sea and the mountains. In excellent state of preservation, it has a living room with dining area, with access to a spectacular terrace that borders the length of the elevation, where you can enjoy the pleasant climate of the area. On the ground floor there are three bedrooms and two bathrooms, two of which have access to the outdoor terrace on the elevation. The kitchen, very spacious, with pantry and dining area, provides access by stairs to the upper room, which can be used as a laundry room or dressing room. It leads to the solarium with beautiful views of the mountains, the sea and the village. The house, very bright and in excellent state of preservation, stands out for its unbeatable location, close to all nearby businesses, restaurants, bars, pharmacy and health centre. It also has an enclosed garage space, which is a real plus considering its location.