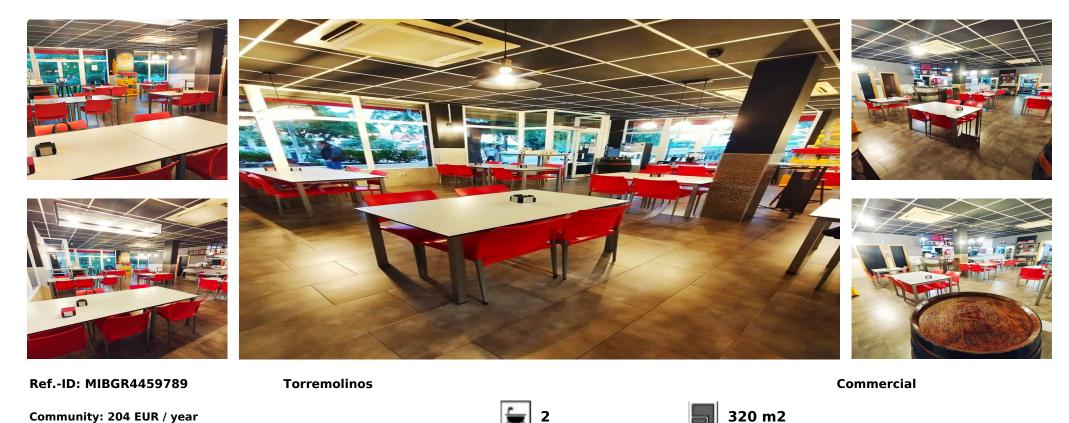

## Sales - Commercial - Torremolinos 535.000€

The restaurant is newly renovated, it is always full, in summer they hire more workers. It has been in operation for 25 years with the same owners. The owners agree to teach the new owners about 2,3, 4 weeks how everything works, to adapt to their new business. In winter, 3 people work in the kitchen + the owner, 1 delivery person, 3 bartenders/waiters. - 200m2 terrace with awnings, stoves, transparent awnings, canvas - Restaurant/bar/burger - Takeaway - Home service - It is next to the Battery Park - Near the Montemar Alto train stop and the bus stop - Easy parking in the urbanization - Close to Carrefour and Mercadona supermarkets - Next door there is a playground - 2 days of rest - The terrace – is not paid to the town hall; paid to the community ([]160/year) - Water and electricity meters are in the parking lot of the urbanization - []17/month - community For more information, do not hesitate to contact us.