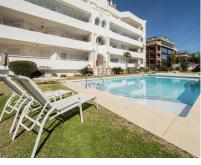

## Sales - Apartment - Puerto Banús 1.575.000€

Ref.-ID: MIBGR4504273

**Puerto Banús** 

**Apartment** 

Community: 3,600 EUR / year

IBI: 1,707 EUR / year

124 m2

This second-floor flat is a beachfront gem located within the La Herradura building. Positioned to face south to east, it offers direct, unobstructed vistas of the beach and the sea, with Puerto Banus just a short stroll away. The interior comprises a comfortable living and dining area, a well-equipped kitchen, a generously sized master bedroom with an ensuite bathroom, and an additional guest bedroom and bathroom. A highlight of the property is its covered terrace, seamlessly connected to the living space through glass curtains. The flat also includes a garage, as well as a storage room that can double as a bedroom, complete with an adjoining bathroom and natural light source. Residents have access to a communal pool and beautifully landscaped gardens, with the added convenience of direct beach access.

## Garden Communal

Parking
Communal