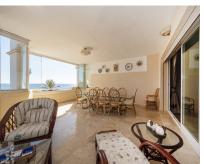

## Sales - Apartment - Puerto Banús 1.575.000€

Ref.-ID: MIBGR4504273

**Puerto Banús** 

**Apartment** 

Community: 3,600 EUR / year

IBI: 1,707 EUR / year

124 m2

This second-floor flat is a beachfront gem located within the La Herradura building. Positioned to face south to east, it offers direct, unobstructed vistas of the beach and the sea, with Puerto Banus just a short stroll away. The interior comprises a comfortable living and dining area, a well-equipped kitchen, a generously sized master bedroom with an ensuite bathroom, and an additional guest bedroom and bathroom. A highlight of the property is its covered terrace, seamlessly connected to the living space through glass curtains. The flat also includes a garage, as well as a storage room that can double as a bedroom, complete with an adjoining bathroom and natural light source. Residents have access to a communal pool and beautifully landscaped gardens, with the added convenience of direct beach access.