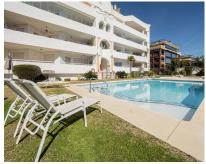

## Sales - Apartment - Puerto Banús 1.575.000€

Ref.-ID: MIBGR4504273

**Puerto Banús** 

**Apartment** 

Community: 3,600 EUR / year

IBI: 1,707 EUR / year

124 m2

This second-floor flat is a beachfront gem located within the La Herradura building. Positioned to face south to east, it offers direct, unobstructed vistas of the beach and the sea, with Puerto Banus just a short stroll away. The interior comprises a comfortable living and dining area, a well-equipped kitchen, a generously sized master bedroom with an ensuite bathroom, and an additional guest bedroom and bathroom. A highlight of the property is its covered terrace, seamlessly connected to the living space through glass curtains. The flat also includes a garage, as well as a storage room that can double as a bedroom, complete with an adjoining bathroom and natural light source. Residents have access to a communal pool and beautifully landscaped gardens, with the added convenience of direct beach access.

## Garden Communal

Parking
Communal