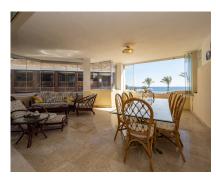

## Sales - Apartment - Puerto Banús 1.575.000€

Ref.-ID: MIBGR4504273

**Puerto Banús** 

**Apartment** 

Community: 3,600 EUR / year

IBI: 1,707 EUR / year

124 m2

This second-floor flat is a beachfront gem located within the La Herradura building. Positioned to face south to east, it offers direct, unobstructed vistas of the beach and the sea, with Puerto Banus just a short stroll away. The interior comprises a comfortable living and dining area, a well-equipped kitchen, a generously sized master bedroom with an ensuite bathroom, and an additional guest bedroom and bathroom. A highlight of the property is its covered terrace, seamlessly connected to the living space through glass curtains. The flat also includes a garage, as well as a storage room that can double as a bedroom, complete with an adjoining bathroom and natural light source. Residents have access to a communal pool and beautifully landscaped gardens, with the added convenience of direct beach access.

## Setting Beachfront Close To Port Close To Shops Close To Town Kitchen

Fully Fitted

| Orientation |            |  |
|-------------|------------|--|
| ~           | South East |  |

Pool Communal

| Features |                  |
|----------|------------------|
| ~        | Covered Terrace  |
| ~        | Lift             |
| ~        | Fitted Wardrobes |
| ~        | Storage Room     |
| ~        | Marble Flooring  |