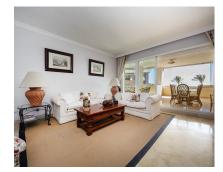

## Sales - Apartment - Puerto Banús 1.575.000€

Ref.-ID: MIBGR4504273

**Puerto Banús** 

**Apartment** 

Community: 3,600 EUR / year

IBI: 1,707 EUR / year

124 m2

This second-floor flat is a beachfront gem located within the La Herradura building. Positioned to face south to east, it offers direct, unobstructed vistas of the beach and the sea, with Puerto Banus just a short stroll away. The interior comprises a comfortable living and dining area, a well-equipped kitchen, a generously sized master bedroom with an ensuite bathroom, and an additional guest bedroom and bathroom. A highlight of the property is its covered terrace, seamlessly connected to the living space through glass curtains. The flat also includes a garage, as well as a storage room that can double as a bedroom, complete with an adjoining bathroom and natural light source. Residents have access to a communal pool and beautifully landscaped gardens, with the added convenience of direct beach access.

## Setting Beachfront Close To Port Close To Shops Close To Town Kitchen

Fully Fitted

| Orientation |            |  |
|-------------|------------|--|
| ~           | South East |  |

Pool Communal

| Features |                  |
|----------|------------------|
| ~        | Covered Terrace  |
| ~        | Lift             |
| ~        | Fitted Wardrobes |
| ~        | Storage Room     |
| ~        | Marble Flooring  |