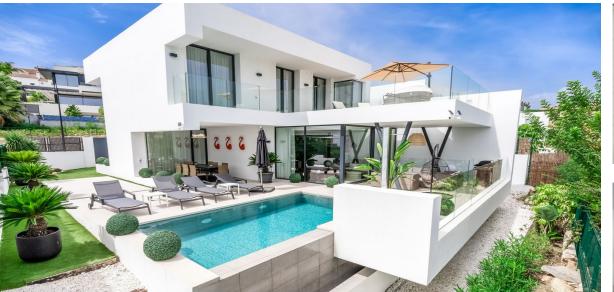

## Sales - House - Atalaya 1.800.000€

Ref.-ID: MIBGR4557409

Atalaya

4.5

460 m2

House

600 m2

Introducing Your Modern Oasis: New Build Villa on the Frontline of El Campanario Golf Nestled in the prestigious El Campanario community, this modern new build villa offers the ultimate in luxury living, with breathtaking views of the golf course and beyond. Boasting five bedrooms and four and a half bathrooms, this property is designed to impress, with every detail carefully curated to create a haven of style and sophistication. Step inside to discover a spacious open-plan kitchen living area, seamlessly flowing onto the terrace where you can soak up the stunning vistas of the golf course and swimming pool. Perfect for both indoor and outdoor entertaining, this space is sure to be the heart of the home, where cherished memories are made with family and friends. The property features parking space for three cars, Daikin air conditioning for ultimate comfort, solar panels for energy efficiency, and underfloor heating throughout the villa, ensuring year-round comfort and luxury living. For entertainment, head to the basement area, where you'll find a lounge complete with a 75-inch TV - the perfect spot to unwind and enjoy movie nights with loved ones. Conveniently located next to the El Campanario clubhouse, residents enjoy access to a range of amenities, including a spa, gym, golf course, and restaurant. Additionally, local shops, bars, restaurants, and a bus stop are within walking distance, providing the ultimate in convenience and lifestyle. With Marbella center just 15 minutes away, Puerto Banus and Estepona only 10 minutes away, and shops and restaurants just a 3-minute walk, this property offers the perfect balance of tranquility and accessibility. Don't miss your chance to make this modern oasis your own - schedule your viewing today and experience luxury living at its finest.