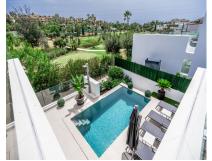

## Sales - House - Atalaya 1.800.000€

Ref.-ID: MIBGR4557409

Atalaya

4.5

460 m2

House

600 m2

Introducing Your Modern Oasis: New Build Villa on the Frontline of El Campanario Golf Nestled in the prestigious El Campanario community, this modern new build villa offers the ultimate in luxury living, with breathtaking views of the golf course and beyond. Boasting five bedrooms and four and a half bathrooms, this property is designed to impress, with every detail carefully curated to create a haven of style and sophistication. Step inside to discover a spacious open-plan kitchen living area, seamlessly flowing onto the terrace where you can soak up the stunning vistas of the golf course and swimming pool. Perfect for both indoor and outdoor entertaining, this space is sure to be the heart of the home, where cherished memories are made with family and friends. The property features parking space for three cars, Daikin air conditioning for ultimate comfort, solar panels for energy efficiency, and underfloor heating throughout the villa, ensuring year-round comfort and luxury living. For entertainment, head to the basement area, where you'll find a lounge complete with a 75-inch TV - the perfect spot to unwind and enjoy movie nights with loved ones. Conveniently located next to the El Campanario clubhouse, residents enjoy access to a range of amenities, including a spa, gym, golf course, and restaurant. Additionally, local shops, bars, restaurants, and a bus stop are within walking distance, providing the ultimate in convenience and lifestyle. With Marbella center just 15 minutes away, Puerto Banus and Estepona only 10 minutes away, and shops and restaurants just a 3-minute walk, this property offers the perfect balance of tranquility and accessibility. Don't miss your chance to make this modern oasis your own - schedule your viewing today and experience luxury living at its finest.