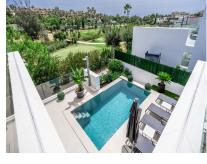

## Sales - House - Atalaya 1.800.000€

Ref.-ID: MIBGR4557409

Atalaya

4.5

460 m2

House

600 m2

Introducing Your Modern Oasis: New Build Villa on the Frontline of El Campanario Golf Nestled in the prestigious El Campanario community, this modern new build villa offers the ultimate in luxury living, with breathtaking views of the golf course and beyond. Boasting five bedrooms and four and a half bathrooms, this property is designed to impress, with every detail carefully curated to create a haven of style and sophistication. Step inside to discover a spacious open-plan kitchen living area, seamlessly flowing onto the terrace where you can soak up the stunning vistas of the golf course and swimming pool. Perfect for both indoor and outdoor entertaining, this space is sure to be the heart of the home, where cherished memories are made with family and friends. The property features parking space for three cars, Daikin air conditioning for ultimate comfort, solar panels for energy efficiency, and underfloor heating throughout the villa, ensuring year-round comfort and luxury living. For entertainment, head to the basement area, where you'll find a lounge complete with a 75-inch TV - the perfect spot to unwind and enjoy movie nights with loved ones. Conveniently located next to the El Campanario clubhouse, residents enjoy access to a range of amenities, including a spa, gym, golf course, and restaurant. Additionally, local shops, bars, restaurants, and a bus stop are within walking distance, providing the ultimate in convenience and lifestyle. With Marbella center just 15 minutes away, Puerto Banus and Estepona only 10 minutes away, and shops and restaurants just a 3-minute walk, this property offers the perfect balance of tranquility and accessibility. Don't miss your chance to make this modern oasis your own - schedule your viewing today and experience luxury living at its finest.