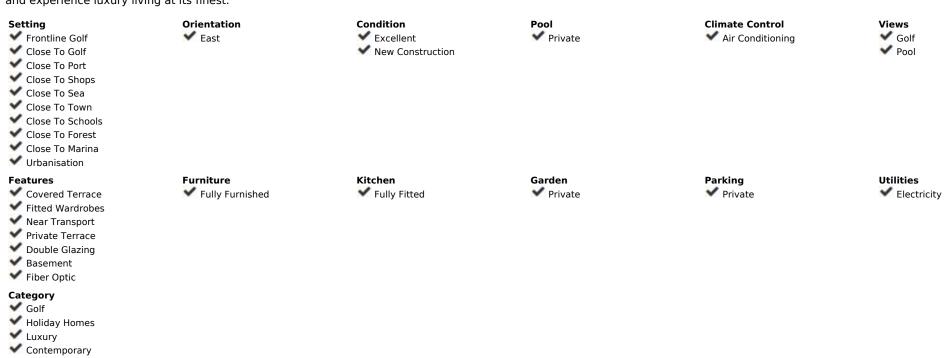

## Sales - House - Atalaya 1.800.000€

Ref.-ID: MIBGR4557409

Atalaya

4.5

460 m2

House

600 m2

Introducing Your Modern Oasis: New Build Villa on the Frontline of El Campanario Golf Nestled in the prestigious El Campanario community, this modern new build villa offers the ultimate in luxury living, with breathtaking views of the golf course and beyond. Boasting five bedrooms and four and a half bathrooms, this property is designed to impress, with every detail carefully curated to create a haven of style and sophistication. Step inside to discover a spacious open-plan kitchen living area, seamlessly flowing onto the terrace where you can soak up the stunning vistas of the golf course and swimming pool. Perfect for both indoor and outdoor entertaining, this space is sure to be the heart of the home, where cherished memories are made with family and friends. The property features parking space for three cars, Daikin air conditioning for ultimate comfort, solar panels for energy efficiency, and underfloor heating throughout the villa, ensuring year-round comfort and luxury living. For entertainment, head to the basement area, where you'll find a lounge complete with a 75-inch TV - the perfect spot to unwind and enjoy movie nights with loved ones. Conveniently located next to the El Campanario clubhouse, residents enjoy access to a range of amenities, including a spa, gym, golf course, and restaurant. Additionally, local shops, bars, restaurants, and a bus stop are within walking distance, providing the ultimate in convenience and lifestyle. With Marbella center just 15 minutes away, Puerto Banus and Estepona only 10 minutes away, and shops and restaurants just a 3-minute walk, this property offers the perfect balance of tranquility and accessibility. Don't miss your chance to make this modern oasis your own - schedule your viewing today and experience luxury living at its finest.