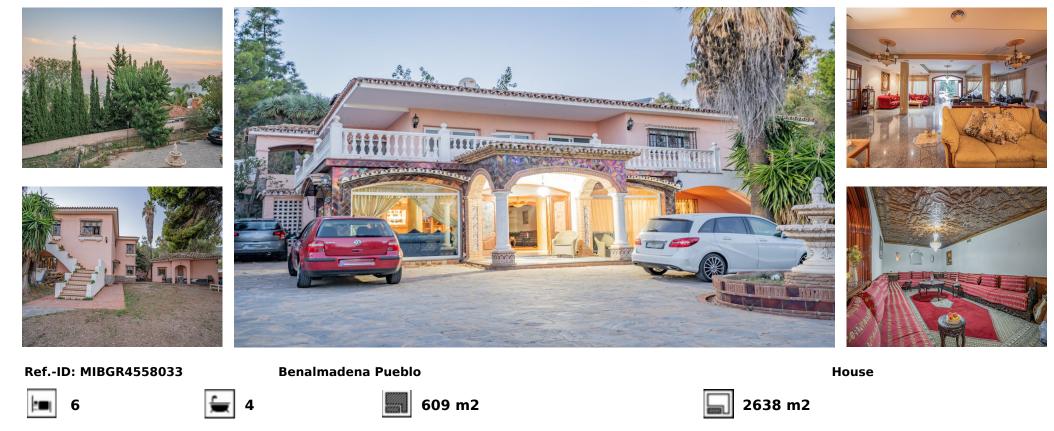

## Sales - House - Benalmadena Pueblo 1.490.000€

Magnificent Villa in Benalmádena Pueblo to finish renovating - Spacious property for sale located in a quiet area, with a land size of 2,638 m<sup>2</sup>. The main house has two floors, with a living room and fireplace on the upper floor, and a terrace with impressive views of the sea. It has 4 very spacious bedrooms and 2 bathrooms, one of them with a jacuzzi. In addition, it has a jacuzzi in the common area with access from the rooms. On the ground floor, we find a 258 m<sup>2</sup> space with 3 large original rooms, solid wood ceiling and imported custom carpet. It also has a dining room, bathroom with shower. The house stands out for its luminosity and has a solarium and swimming pool. The property needs maintenance and care, but offers great potential for investment. Easy access from the AP7 and N-340, just 25 minutes from the airport, 7 minutes from the beach and 10 minutes from the highway.