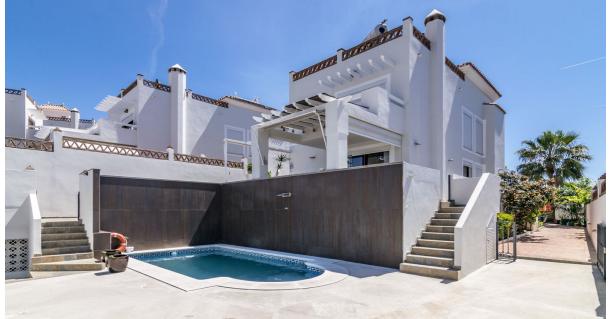

## Sales - House - Estepona 1.100.000€

Ref.-ID: MIBGR4562371

**Estepona** 

House

297 m2

510 m2

Villa house in Estepona Located in the peaceful urbanization of La Resina, in the Selwo area of Estepona, you will find an incredible independent villa. This magnificent property is spread over 3 floors and has everything you need to live comfortably and enjoy life to the fullest. The villa features a spacious and bright living room with a beautiful fireplace, perfect for cold winter nights. The independent kitchen is fully equipped with all necessary appliances and has a secondary exit to access the exterior area of the property. The villa has 5 large bedrooms, all with plenty of space and light. In addition, there are 4 full bathrooms and an additional toilet for added comfort. There is also an independent laundry area that makes caring for your clothes very easy. The villa has a large garage with capacity for 3 cars and a spacious basement that has been designed to be used as a gym and entertainment area. This additional space is perfect for those who want to stay fit and enjoy leisure time at home. On the exterior of the villa, you will find a large, covered porch, a large terrace that surrounds the house, and an impressive swimming pool. It is the perfect place to enjoy the tranquillity and privacy of this magnificent property. Additionally, the house has state-of-the-art solar panels, making it a sustainable and eco-friendly home.

Orientation

South

Pool
Private

**Climate Control** 

Hot A/C

Air Conditioning

Views

Mountain