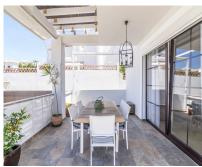

## Sales - House - Estepona 1.100.000€

Ref.-ID: MIBGR4562371

**Estepona** 

House

297 m2

510 m2

Villa house in Estepona Located in the peaceful urbanization of La Resina, in the Selwo area of Estepona, you will find an incredible independent villa. This magnificent property is spread over 3 floors and has everything you need to live comfortably and enjoy life to the fullest. The villa features a spacious and bright living room with a beautiful fireplace, perfect for cold winter nights. The independent kitchen is fully equipped with all necessary appliances and has a secondary exit to access the exterior area of the property. The villa has 5 large bedrooms, all with plenty of space and light. In addition, there are 4 full bathrooms and an additional toilet for added comfort. There is also an independent laundry area that makes caring for your clothes very easy. The villa has a large garage with capacity for 3 cars and a spacious basement that has been designed to be used as a gym and entertainment area. This additional space is perfect for those who want to stay fit and enjoy leisure time at home. On the exterior of the villa, you will find a large, covered porch, a large terrace that surrounds the house, and an impressive swimming pool. It is the perfect place to enjoy the tranquillity and privacy of this magnificent property. Additionally, the house has state-of-the-art solar panels, making it a sustainable and eco-friendly home.