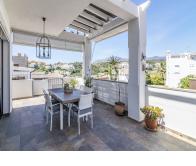

## Sales - House - Estepona 1.100.000€

Ref.-ID: MIBGR4562371

**Estepona** 

House

297 m2

510 m2

Villa house in Estepona Located in the peaceful urbanization of La Resina, in the Selwo area of Estepona, you will find an incredible independent villa. This magnificent property is spread over 3 floors and has everything you need to live comfortably and enjoy life to the fullest. The villa features a spacious and bright living room with a beautiful fireplace, perfect for cold winter nights. The independent kitchen is fully equipped with all necessary appliances and has a secondary exit to access the exterior area of the property. The villa has 5 large bedrooms, all with plenty of space and light. In addition, there are 4 full bathrooms and an additional toilet for added comfort. There is also an independent laundry area that makes caring for your clothes very easy. The villa has a large garage with capacity for 3 cars and a spacious basement that has been designed to be used as a gym and entertainment area. This additional space is perfect for those who want to stay fit and enjoy leisure time at home. On the exterior of the villa, you will find a large, covered porch, a large terrace that surrounds the house, and an impressive swimming pool. It is the perfect place to enjoy the tranquillity and privacy of this magnificent property. Additionally, the house has state-of-the-art solar panels, making it a sustainable and eco-friendly home.