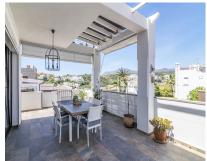

## Sales - House - Estepona 1.100.000€

Ref.-ID: MIBGR4562371

**Estepona** 

House

297 m2

510 m2

Villa house in Estepona Located in the peaceful urbanization of La Resina, in the Selwo area of Estepona, you will find an incredible independent villa. This magnificent property is spread over 3 floors and has everything you need to live comfortably and enjoy life to the fullest. The villa features a spacious and bright living room with a beautiful fireplace, perfect for cold winter nights. The independent kitchen is fully equipped with all necessary appliances and has a secondary exit to access the exterior area of the property. The villa has 5 large bedrooms, all with plenty of space and light. In addition, there are 4 full bathrooms and an additional toilet for added comfort. There is also an independent laundry area that makes caring for your clothes very easy. The villa has a large garage with capacity for 3 cars and a spacious basement that has been designed to be used as a gym and entertainment area. This additional space is perfect for those who want to stay fit and enjoy leisure time at home. On the exterior of the villa, you will find a large, covered porch, a large terrace that surrounds the house, and an impressive swimming pool. It is the perfect place to enjoy the tranquillity and privacy of this magnificent property. Additionally, the house has state-of-the-art solar panels, making it a sustainable and eco-friendly home.