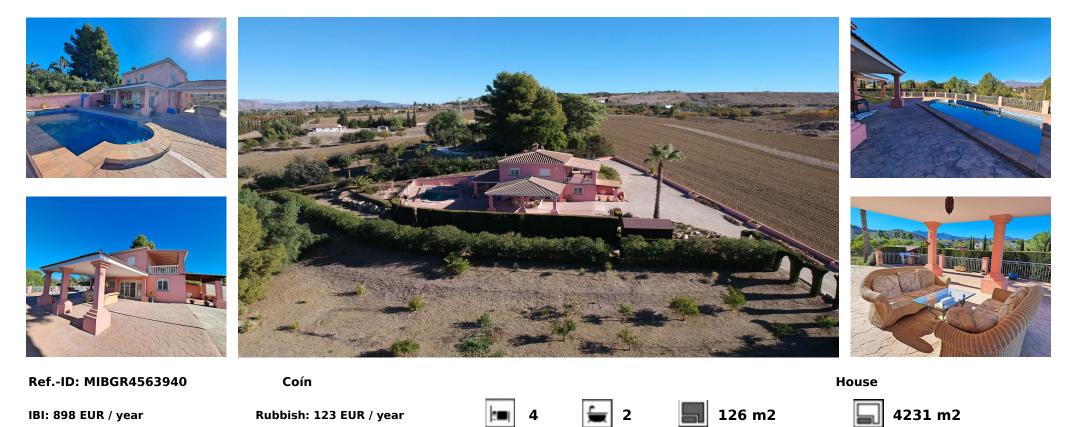

## Sales - House - Coín 440.000€

A magnificent country villa nestled in the charming surroundings of Coin, just a 5-minute drive from La Trocha. The property has a large covered terrace where you can enter into the dining area with open plan kitchen, lounge, diner and additional space. The kitchen is fully fitted with an island. The cosy lounge space has a real fireplace as a central feature. There is more space on this level with a large store room that could provide a 4th bedroom. On this level is a bathroom with Jacuzzi bath. The 2nd floor boasts 3 generously sized double bedrooms, each with wardrobes and fans. The main bedroom has air conditioning. 2 bedrooms have doors leading out onto a large covered terrace with stunning country views. There is well-appointed shower room upstairs and an office space on the upstairs landing. The property provides ample space for both indoor and outdoor living. Step outside onto the huge covered terrace and pool area and the lower plot has land with fruit trees. Parking is never a concern with plenty of space available, ensuring convenience for you and your guests. Connected to town water.