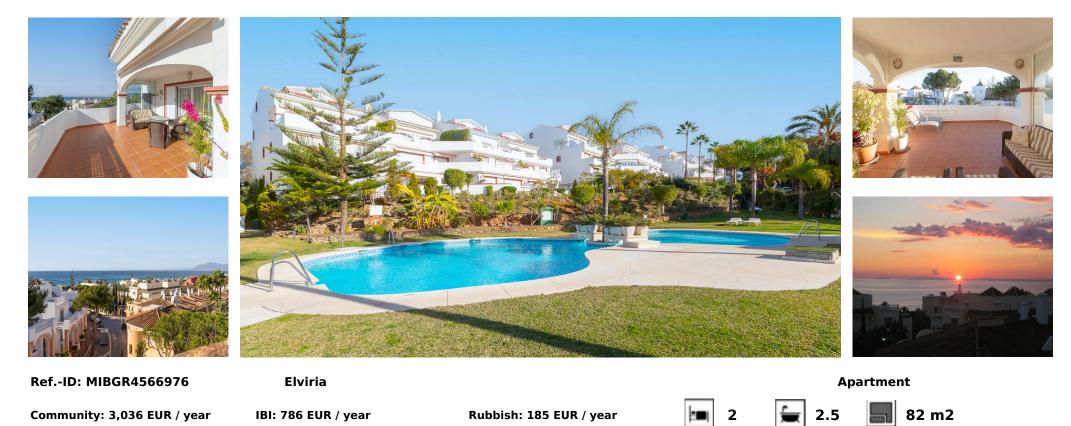

## Sales - Apartment - Elviria 649.000€

Beautiful and charming 2 bedroom corner duplex penthouse located in an exclusive urbanisation in Elviria, just a 3 minute walk to probably the best beach of Marbella east and to the Elviria Commercial Centre. The property is distributed over two floors, at entrance level we find an independent kitchen and laundry room, guest toilet, and a bright, south and southwest facing living room that leads onto the sunny terrace with impressive panoramic views towards the sea, west to Marbella and La Concha mountains. The upper floor comprises of two bedrooms, both with en-suite bathrooms, that open onto a private terrace where you can continue to enjoy the stunning views. The property has very easy access from the large garage space and store room via the elevator which goes up to the front door of the penthouse. Large community garden and pool.

| Setting<br>Beachside<br>Close To Golf<br>Close To Sea<br>Close To Schools<br>Urbanisation | Orientation<br>South West | Condition<br>Good    | Pool 🗸 Communal           | Climate Control     | Views<br>Sea<br>Mountain    |
|-------------------------------------------------------------------------------------------|---------------------------|----------------------|---------------------------|---------------------|-----------------------------|
| Features<br>Covered Terrace<br>Lift                                                       | Kitchen<br>Fully Fitted   | Garden<br>✓ Communal | Security<br>Gated Complex | Parking<br>V Garage | Category<br>V Holiday Homes |