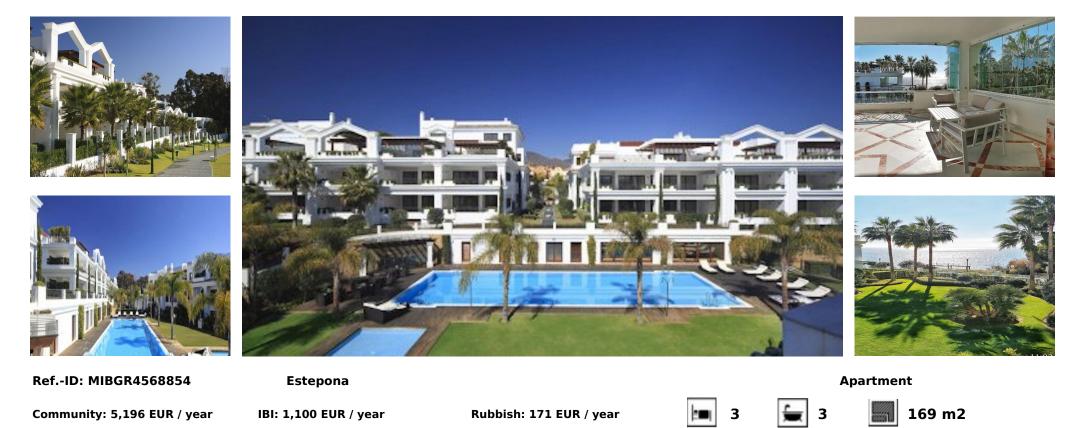

## Sales - Apartment - Estepona 1.750.000€

Donzella Beach Middle Floor Apartment, Estepona, Costa del Sol. 3 Bedrooms, 2 Bathrooms, Built 126 m<sup>2</sup>, Terrace 43 m<sup>2</sup>. Setting : Beachfront, Town, Beachside, Close To Port, Urbanisation, Front Line Beach Complex. Orientation : South. Condition : Excellent, Good. Pool : Communal, Private. Climate Control : Air Conditioning, Fireplace, U/F Heating. Views : Sea, Beach, Garden. Features : Covered Terrace, Lift, Fitted Wardrobes, Satellite TV, WiFi, Gym, Storage Room, Marble Flooring, Double Glazing. Furniture : Optional. Kitchen : Fully Fitted. Garden : Communal. Security : Gated Complex, Electric Blinds, 24 Hour Security. Parking : Underground, Garage. Utilities : Electricity, Drinkable Water, Telephone. Category : Beachfront.

| Setting<br>Beachfront<br>Town<br>Beachside<br>Close To Port<br>Urbanisation<br>Front Line Beach Complex                                     | Orientation<br>South   | Condition<br>Excellent<br>Good | Pool<br>Communal<br>Private | Climate Control<br>Air Conditioning<br>Fireplace<br>U/F Heating  | Views<br>Sea<br>Beach<br>Garden  |
|---------------------------------------------------------------------------------------------------------------------------------------------|------------------------|--------------------------------|-----------------------------|------------------------------------------------------------------|----------------------------------|
| Features<br>Covered Terrace<br>Lift<br>Fitted Wardrobes<br>Satellite TV<br>WiFi<br>Gym<br>Storage Room<br>Marble Flooring<br>Double Glazing | Furniture<br>Optional  | Kitchen<br>Fully Fitted        | Garden<br>Communal          | Security<br>Gated Complex<br>Electric Blinds<br>24 Hour Security | Parking<br>Underground<br>Garage |
| Utilities<br>Electricity<br>Drinkable Water<br>Telephone                                                                                    | Category<br>Beachfront |                                |                             |                                                                  |                                  |